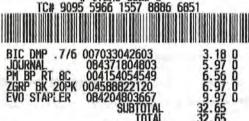

#### C. Approval of Check Register

A copy of the check register totaling \$250,069.68 was included in the agenda package.

On MOTION by Mr. Diaz-Rodriguez seconded by Mr. Dickinson with all in favor the check register was approved.