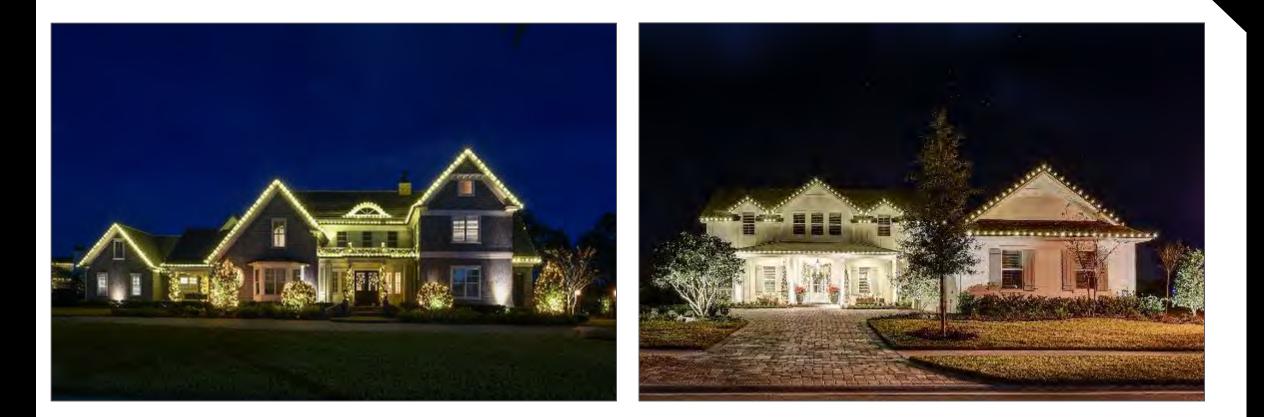

Parking Lot Re-stripe

Everline - \$554

All Pro Asphalt - \$2250

New Signage for Amenity Areas

Fitness Center, Tennis, Pickleball, Playground, Veranda - \$831.96

Christmas Lighting

3 quotes received

Illumi-Nite - \$14870 (front) \$20658 (full)

Git-It-Lit - \$10990 (front) \$18975 (full)

M2 Accents - \$9840 (front)

Christmas Lighting - Seasonal

MosquitoNix - \$4000 Same as last year Southeast Fitness - was here to repair bad cable on the leg extension machine.