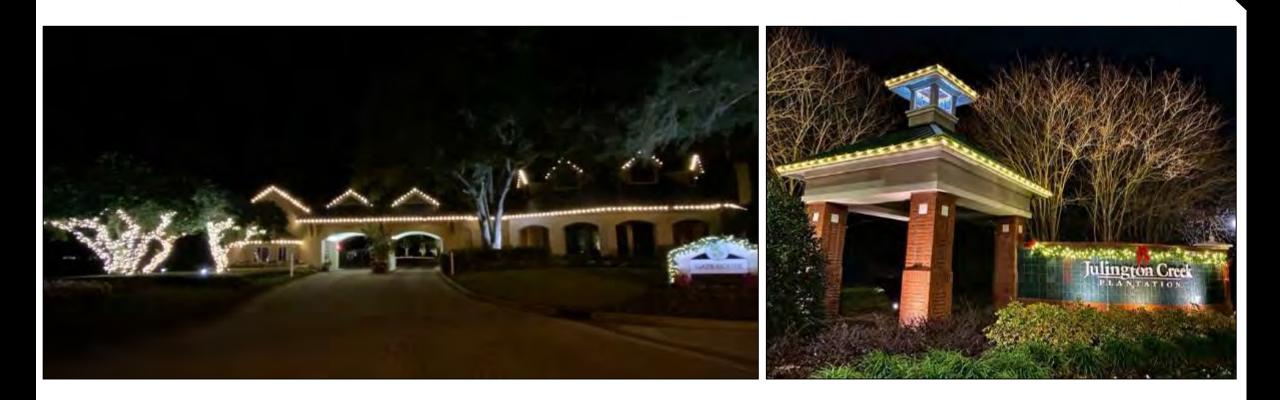

- 4. Proposal for New Signage in Amenity Areas
- 5. Proposals for Christmas Lighting
- E. General Manager Report
- VIII. Audience Comments / Supervisors' Requests
  - IX. Other Business
  - X. Financial ReportsA. Financial Statements as of July 31, 2024
    - B. Assessment Receipts Schedule
    - C. Check Register
  - XI. Next Scheduled Meeting November 20, 2024 @ 6:00 p.m. at the University of North Florida, University Center, 12000 Alumni Drive, Room 1020, Jacksonville, FL 32224
- XII. Adjournment

Parking Lot Re-stripe

Everline - \$554

All Pro Asphalt - \$2250

New Signage for Amenity Areas

Fitness Center, Tennis, Pickleball, Playground, Veranda - \$831.96

Christmas Lighting

3 quotes received

Illumi-Nite - \$14870 (front) \$20658 (full)

Git-It-Lit - \$10990 (front) \$18975 (full)

M2 Accents - \$9840 (front)

Christmas Lighting - Seasonal

MosquitoNix - \$4000 Same as last year Southeast Fitness - was here to repair bad cable on the leg extension machine.