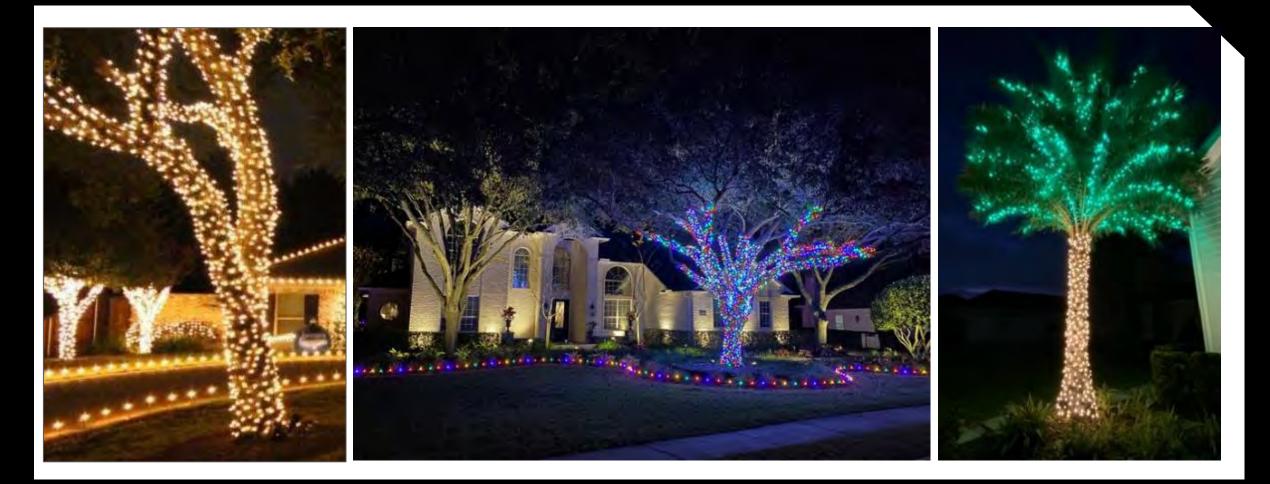

Parking Lot Re-stripe

Everline - \$554

All Pro Asphalt - \$2250

New Signage for Amenity Areas

Fitness Center, Tennis, Pickleball, Playground, Veranda - \$831.96

Christmas Lighting

3 quotes received

Illumi-Nite - \$14870 (front) \$20658 (full)

Git-It-Lit - \$10990 (front) \$18975 (full)

M2 Accents - \$9840 (front)

Christmas Lighting - Seasonal

MosquitoNix - \$4000 Same as last year Southeast Fitness - was here to repair bad cable on the leg extension machine.