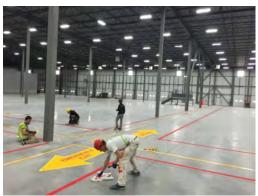

#### Scope of Work:

- Repaint (34) standard parking stalls, white traffic paint
- Repaint (2) ADA handicap parking stalls with stencils, blue & white traffic paint
- Repaint (1) crosswalk, 2 line style, white traffic paint
- Does not include the painting of parking blocks or curbs unless specifically noted.

#### Service Notes:

- Traffic markings to be painted using high quality Municipal-Grade traffic paint.
- All high traffic areas will receive 2 coats of paint (Crosswalks, speed bumps, stop bars etc).
- Highly experienced and enthusiastic staff on site at all times.
- Clean-up done daily and in full upon completion.