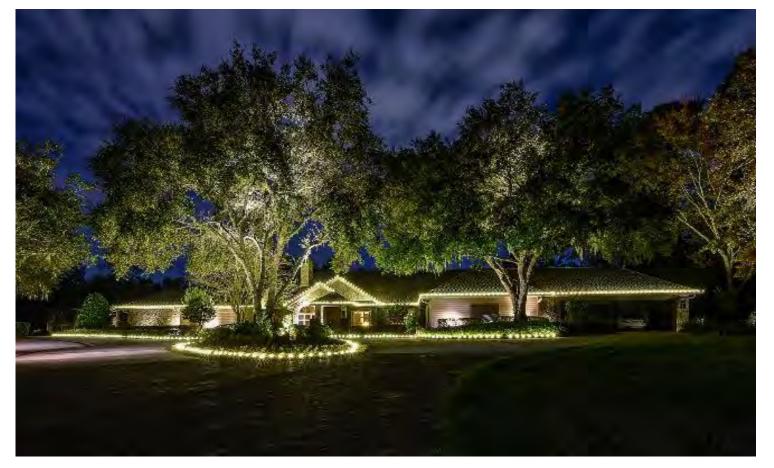

- 4. Proposal for New Signage in Amenity Areas
- 5. Proposals for Christmas Lighting
- E. General Manager Report
- VIII. Audience Comments / Supervisors' Requests
  - IX. Other Business
  - X. Financial ReportsA. Financial Statements as of July 31, 2024
    - B. Assessment Receipts Schedule
    - C. Check Register
  - XI. Next Scheduled Meeting November 20, 2024 @ 6:00 p.m. at the University of North Florida, University Center, 12000 Alumni Drive, Room 1020, Jacksonville, FL 32224
- XII. Adjournment

Parking Lot Re-stripe

Everline - \$554

All Pro Asphalt - \$2250

New Signage for Amenity Areas

Fitness Center, Tennis, Pickleball, Playground, Veranda - \$831.96

Christmas Lighting

3 quotes received

Illumi-Nite - \$14870 (front) \$20658 (full)

Git-It-Lit - \$10990 (front) \$18975 (full)

M2 Accents - \$9840 (front)

Christmas Lighting - Seasonal

MosquitoNix - \$4000 Same as last year Southeast Fitness - was here to repair bad cable on the leg extension machine.