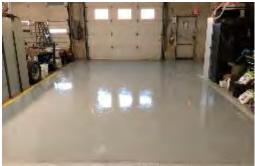

Parking Lot Re-stripe

Everline - \$554

All Pro Asphalt - \$2250

New Signage for Amenity Areas

Fitness Center, Tennis, Pickleball, Playground, Veranda - \$831.96

Christmas Lighting

3 quotes received

Illumi-Nite - \$14870 (front) \$20658 (full)