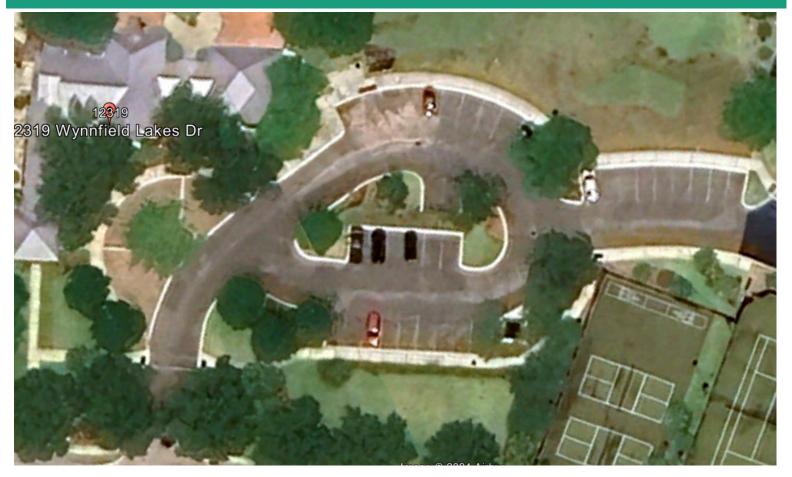

Wynnfield Lakes Community Development District

September 18, 2024

### AGENDA

September 11, 2024

Board of Supervisors Wynnfield Lakes Community Development District Call-In # 1-877-304-9269 Code 7094610

Dear Board Members:

The Wynnfield Lakes Community Development District Board of Supervisors Meeting is scheduled to be held Wednesday, September 18, 2024 at 6:00 p.m. at the University of North Florida, University Center, 12000 Alumni Drive, Room 1090, Jacksonville, Florida. Following is the agenda for the meeting: