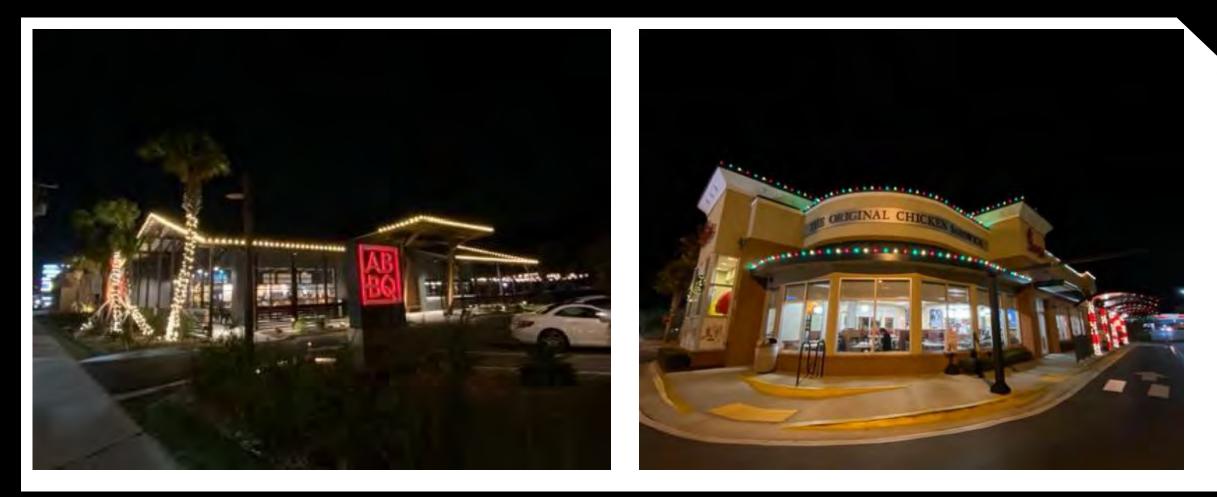

- 4. Proposal for New Signage in Amenity Areas
- 5. Proposals for Christmas Lighting
- E. General Manager Report
- VIII. Audience Comments / Supervisors' Requests
  - IX. Other Business
  - X. Financial ReportsA. Financial Statements as of July 31, 2024
    - B. Assessment Receipts Schedule
    - C. Check Register
  - XI. Next Scheduled Meeting November 20, 2024 @ 6:00 p.m. at the University of North Florida, University Center, 12000 Alumni Drive, Room 1020, Jacksonville, FL 32224
- XII. Adjournment

Parking Lot Re-stripe

Everline - \$554

All Pro Asphalt - \$2250

New Signage for Amenity Areas

Fitness Center, Tennis, Pickleball, Playground, Veranda - \$831.96

Christmas Lighting

3 quotes received

Illumi-Nite - \$14870 (front) \$20658 (full)

Git-It-Lit - \$10990 (front) \$18975 (full)

M2 Accents - \$9840 (front)

Christmas Lighting - Seasonal

MosquitoNix - \$4000 Same as last year Southeast Fitness - was here to repair bad cable on the leg extension machine.