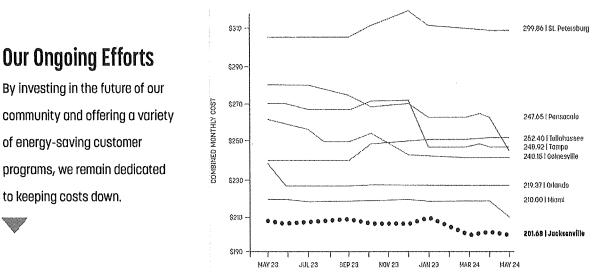

ctric kWh



|                    | 1 Year Ago | Last Month | This Month | Average Daily |
|--------------------|------------|------------|------------|---------------|
| Total kWh Used     | 9,948      | 9,840      | 9,993      | 322           |
| Total Gallons Used | 121,000    | 52,000     | 40.000     | 1.290         |

Page 3 of 4



# Keeping Residential Bills the Lowest in Florida's Major Metros.

As your community-owned, not-for-profit utility, everyone at JEA is focused on providing you with the reliable, affordable utility services you depend on every day. So we're proud that for more than a year, we've had the lowest combined monthly residential costs among major metro cities in Florida.

Electric, Water and Sewer Combined Charge Comparison with Fuel (Including Taxes and Fees)



Casts shown are based on the average monthly residential customer bill.

Learn more about what we're doing to keep your bills affordable, and what you can do to save even more.



iea.com/lowerbills

**YOUR COMMUNITY.** YOUR YOUTILITY.



| Invoice | Date |
|---------|------|
|         |      |

8/1/2024

131295623241

Invoice #

| Terms    | Net 20    |
|----------|-----------|
| Due Date | 8/21/2024 |
| PO #     |           |

| Bill To<br>Wynnfield Lakes CDD<br>12319 Wynnfield Lakes<br>Jacksonville FL 32246 | Ship To<br>Wynnfie<br>12319 V<br>Jacksor | eld Lakes CDD<br>Vynnfield Lakes<br>wille FL 32246 |       |          |
|----------------------------------------------------------------------------------|------------------------------------------|--------------------------------------