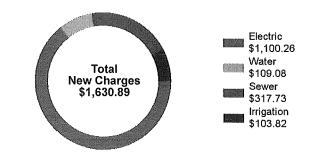

) |
| Total New Charges                                          | \$          | 1,630.89  |
| Irrigation                                                 |             | 103.82    |
| Sewer                                                      |             | 317.73    |
| Water                                                      |             | 109.08    |
| Electric                                                   | \$          | 1,100.26  |

#### MESSAGES

Storm Season lasts through November 30. Make a plan to protect the people and things you value. Visit jea.com/storm to learn more.



By turning off the faucet, following irrigation restrictions and checking for leaks, you can help preserve our most valuable natural resource.



Account #: 2523678745 Bill Date: 07/22/24 Cycle: 18





PLEASE DETACH AND RETURN PAYMENT STUB BELOW WITH TOTAL DUE IN ENVELOPE PROVIDED.





Additional information on reverse side.

\_\_for Neighbor to Neighbor and/or \$\_

\_for

Check here for telephone/mail address correction and fill in on reverse side.



| Acct #: 2523678745                          | Bill Date: 07   | //22/24           |
|---------------------------------------------|-----------------|-------------------|
| Do not pay. AutoPay will process your payme | nt on 08/13/24. | TOTAL AMOUNT PAID |
| \$1,630.89                                  |                 |                   |

WYNNFIELD LAKES CDD 5385 N NOB HILL RD SUNRISE FL 33351-4761



#### STATEMENT INFORMATION

APPLICATION AND CONTRACT FOR SERVICE-Customers may review terms and conditions of service and policies o