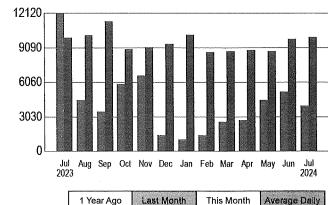

| \$              | 21.00             |             |
| Energy Charge (  | \$0.06276      | per kWh)           |                 |                   | 96.84       |
| Tax Exempt Fue   | I Cost (\$0    | .03215 per l       | kWh)            |                   | 49.61       |
| Taxable Fuel Co  | st (\$0.005    | 511 per kWh        | )               |                   | 7.88        |
| City of Jacksonv | ille Franc     | nise Fee           | ,               |                   | 5.26        |
| Gross Receipts   | Tax            |                    |                 | 4.63              |             |
| Total Curren     | t Electr       | \$                 | 185.22          |                   |             |

#### **CONSUMPTION HISTORY**

Water Tens Gal Electric kWh



|                    | 1 Year Ago | Last Month | This Month | Average Daily |
|--------------------|------------|------------|------------|---------------|
| Total kWh Used     | 9,948      | 9,840      | 9,993      | 322           |
| Total Gallons Used | 121,000    | 52,000     | 40.000     | 1.290         |

Page 3 of 4



# Keeping Residential Bills the Lowest in Florida's Major Metros.

As your community-owned, not-for-profit utility, everyone at JEA is focused on providing you with the reliable, affordable utility services you depend on every day. So we're proud that for more than a year, we've had the lowest combined monthly residential costs among major metro cities in Florida.

Electric, Water and Sewer Combined Charge Comparison with Fuel (Including Taxes and Fees)



Casts sho