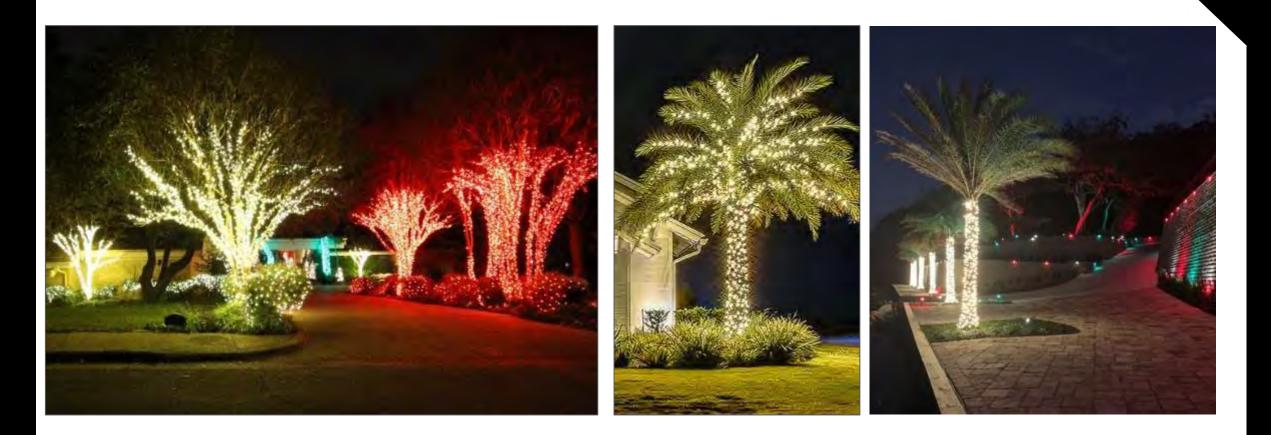

Parking Lot Re-stripe

Everline - \$554

All Pro Asphalt - \$2250

New Signage for Amenity Areas

Fitness Center, Tennis, Pickleball, Playground, Veranda - \$831.96

Christmas Lighting

3 quotes received

Illumi-Nite - \$14870 (front) \$20658 (full)

Git-It-Lit - \$10990 (front) \$18975 (full)

M2 Accents - \$9840 (front)

Christmas Lighting - Seasonal

MosquitoNix - \$4000 Same as last year Southeast Fitness - was here to repair bad cable on the leg extension machine.