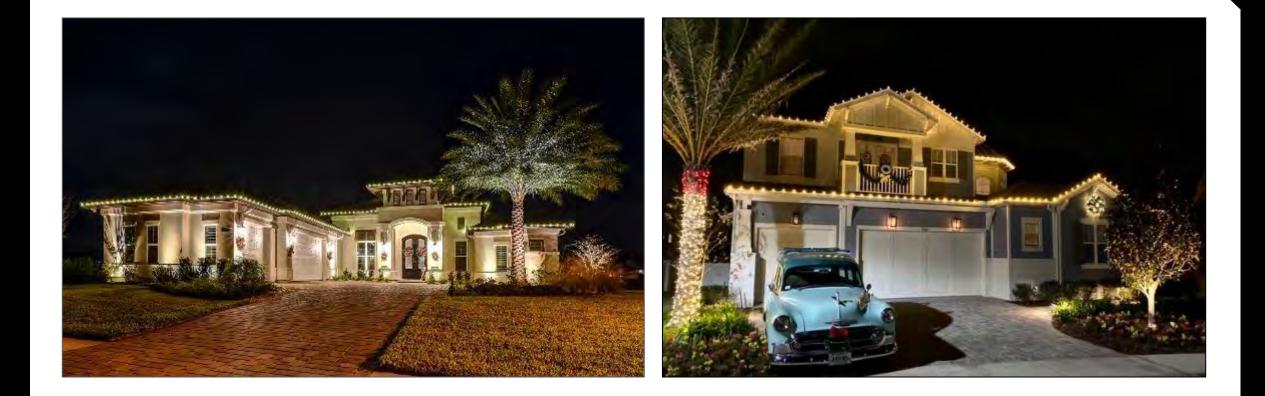

Parking Lot Re-stripe

Everline - \$554

All Pro Asphalt - \$2250

New Signage for Amenity Areas

Fitness Center, Tennis, Pickleball, Playground, Veranda - \$831.96

Christmas Lighting

3 quotes received

Illumi-Nite - \$14870 (front) \$20658 (full)

Git-It-Lit - \$10990 (front) \$18975 (full)

M2 Accents - \$9840 (front)

Christmas Lighting - Seasonal

MosquitoNix - \$4000 Same as last year Southeast Fitness - was here to repair bad cable on the leg extension machine.