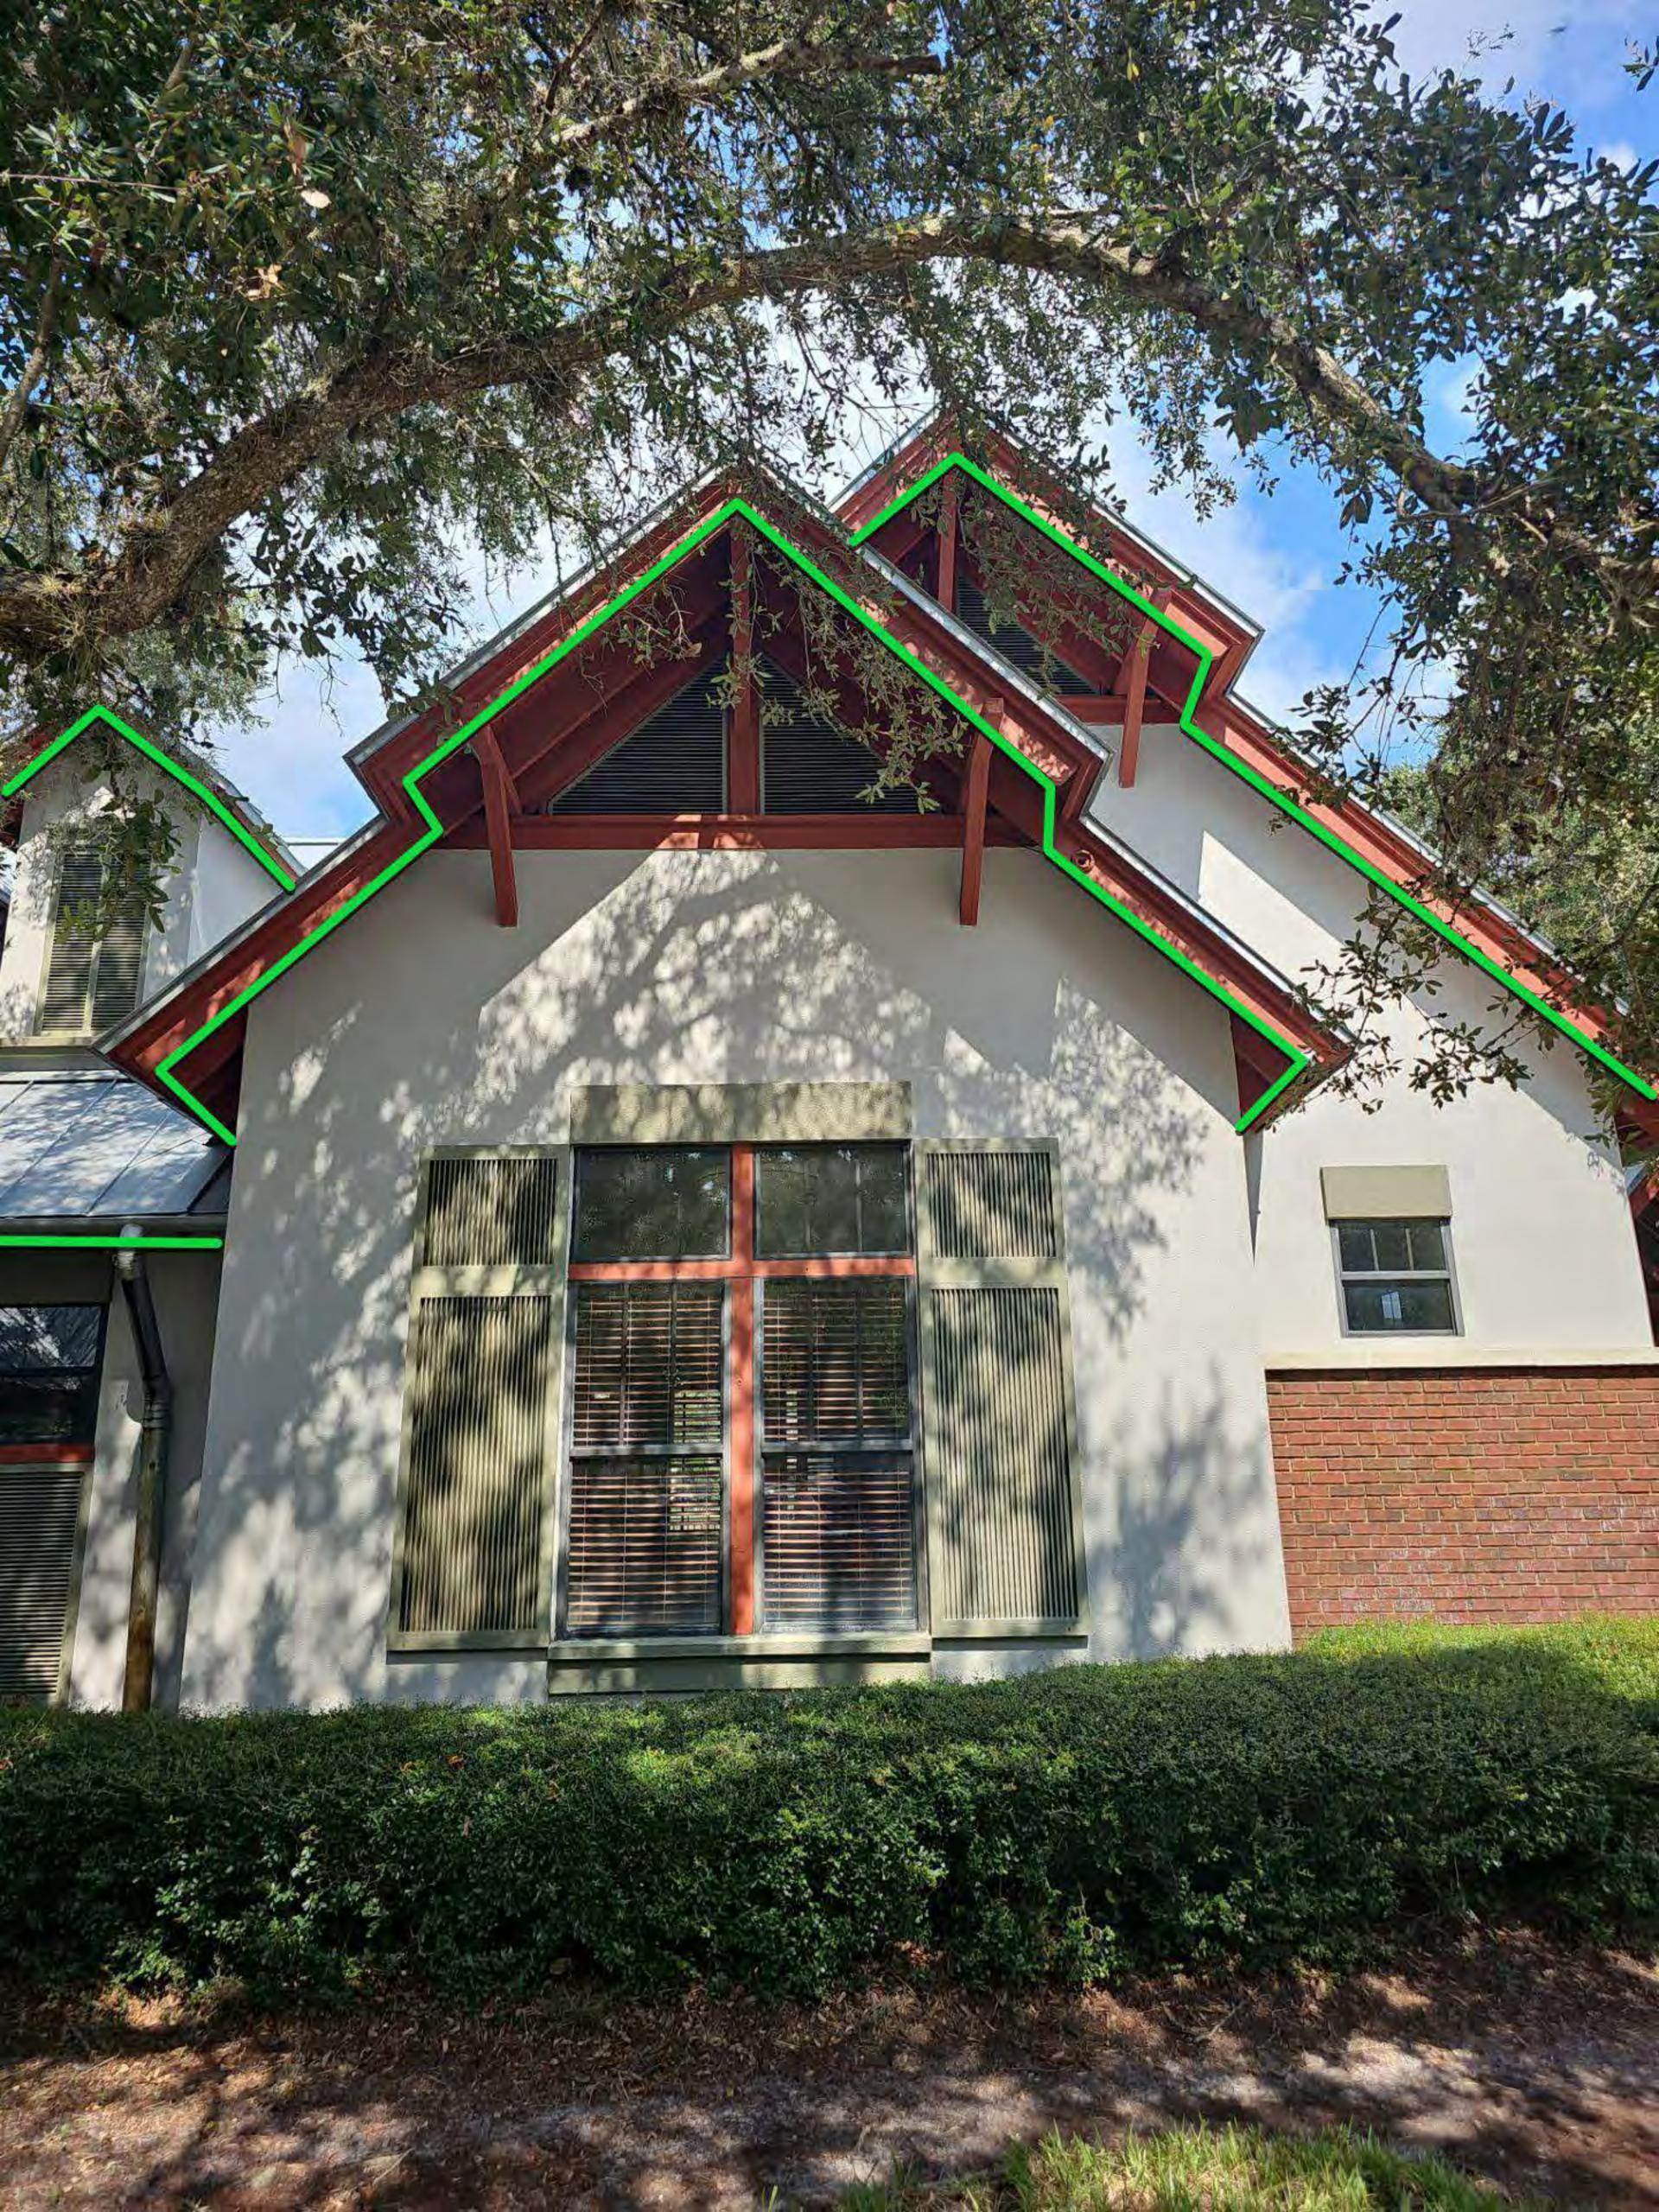

- 4. Proposal for New Signage in Amenity Areas
- 5. Proposals for Christmas Lighting
- E. General Manager Report
- VIII. Audience Comments / Supervisors' Requests
  - IX. Other Business
  - X. Financial ReportsA. Financial Statements as of July 31, 2024
    - B. Assessment Receipts Schedule
    - C. Check Register
  - XI. Next Scheduled Meeting November 20, 2024 @ 6:00 p.m. at the University of North Florida, University Center, 12000 Alumni Drive, Room 1020, Jacksonville, FL 32224
- XII. Adjournment

Parking Lot Re-stripe

Everline - \$554

All Pro Asphalt - \$2250

New Signage for Amenity Areas

Fitness Center, Tennis, Pickleball, Playground, Veranda - \$831.96

Christmas Lighting

3 quotes received

Illumi-Nite - \$14870 (front) \$20658 (full)

Git-It-Lit - \$10990 (front) \$18975 (full)

M2 Accents - \$9840 (front)

Christmas Lighting - Seasonal

MosquitoNix - \$4000 Same as last year Southeast Fitness - was here to repair bad cable on the leg extension machine.