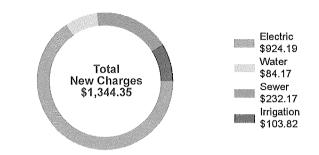

| \$   | 1,325.29  |  |  |  |  |  |
| Payment(s) Received                                                    |      | -1,325.29 |  |  |  |  |  |
| Balance Before New Charges                                             |      | 0.00      |  |  |  |  |  |
| New Charges                                                            |      | 1,344.35  |  |  |  |  |  |
| Do not pay. AutoPay will process your payment on 05/14/24.             | \$   | 1,344.35  |  |  |  |  |  |

#### MESSAGES

Ē

Make sure the built-in power management system on office equipment is activated to ensure power saving during periods of inactivity.



Energy Star commercial dishwashers are 10 percent more water efficient than standard models.



Account #: 2523678745 Bill Date: 04/22/2024 Cycle: 18





PLEASE DETACH AND RETURN PAYMENT STUB BELOW WITH TOTAL DUE IN ENVELOPE PROVIDED.





Additional information on reverse side. —>

\_\_for

Check here for telephone/mail address correction and fill in on reverse side.



| Acct #: 2523678745                   | Bill Date: 04/22/2024                    |
|--------------------------------------|------------------------------------------|
| Do not pay. AutoPay will process you | r payment on 05/14/24, TOTAL AMOUNT PAID |
| \$1,344.3                            | 5                                        |

WYNNFIELD LAKES CDD 5385 N NOB HILL RD SUNRISE FL 33351-4761



#### STATEMENT INFORMATION

APPLICATION AND CONTRACT FOR SERVICE-Customers may review terms and conditions of service and policies on jea.com, or may call, write or email JEA to