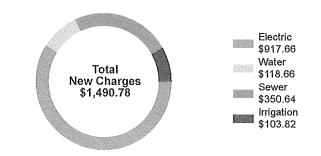

|        | 0.00      |  |  |  |  |
| New Charges                                                            |        | 1,490.78  |  |  |  |  |
| Do not pay. AutoPay will process your payment on 06/12/24.             | \$     | 1,490.78  |  |  |  |  |

#### MESSAGES

If your central air conditioning unit is more than 12 years old, replacing it with an ENERGY STAR certified model could cut your cooling costs by 30%.



JEA's 2023 Annual Water Quality report will soon be available at jea.com/WQR2023. For a paper copy, email your address to waterquality@jea.com or call 665-6000 to request one.

👢 WYNNFIELD LAKES CDD Account #: 2523678745

Bill Date: 05/21/24 Cycle: 18

**Amount Due** \$1,490.78 Do not pay. AutoPay will process your payment on 06/12/24.



PLEASE DETACH AND RETURN PAYMENT STUB BELOW WITH TOTAL DUE IN ENVELOPE PROVIDED.





Additional information on reverse side.

for

Check here for telephone/mail address correction and fill in on reverse side.

Add \$\_\_\_ \_to my monthly bill: \$\_\_\_ \_\_for Neighbor to Neighbor and/or \$\_ the Prosperity Scholarship Fund. I will notify JEA when I no longer wish to contribute.

| Acct #: 2523678745                       | Bill Date: 05       |                   |
|------------------------------------------|---------------------|-------------------|
| Do not pay. AutoPay will process your pa | ayment on 06/12/24. | TOTAL AMOUNT PAID |
| \$1,490.78                               |                     |                   |

WYNNFIELD LAKES CDD 5385 N NOB HILL RD SUNRISE FL 33351-4761