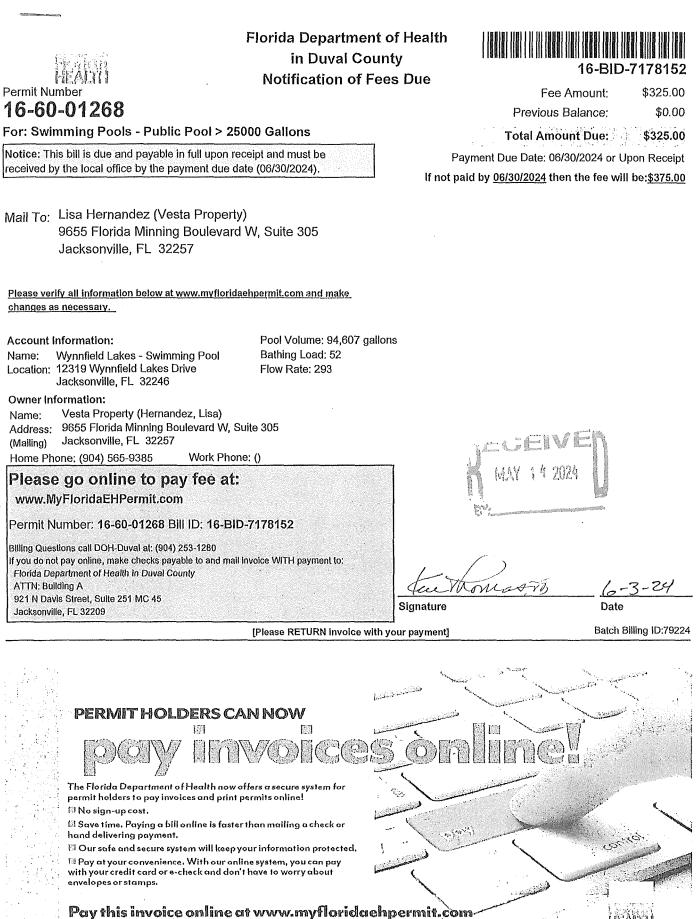

#### Permit Fees

Represents Permit Fees for ASCAP, SESAC and Department of Health for the swimming pool permit.