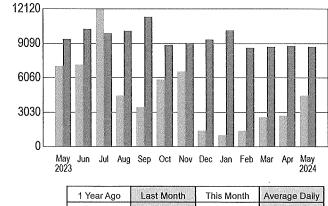

|                 | \$                | 21,00       |
| Energy Charge (   | \$0.06276      | per kWh)           |                 |                   | 94.14       |
| ax Exempt Fuel    | Cost (\$0      | .02611 per l       | (Wh)            |                   | 39.17       |
| axable Fuel Cos   | st (\$0.005    | 11 per kWh         | )               |                   | 7.67        |
| City of Jacksonvi | lle Franch     |                    |                 | 4.86              |             |
| Gross Receipts 7  | ax             |                    | 4.28            |                   |             |
| Fotal Current     | Electri        | ¢                  | 171.12          |                   |             |

#### **CONSUMPTION HISTORY**

Water Tens Gal Electric kWh



|                    | 1 Year Ago | Last Month | This Month | Average Daily |
|--------------------|------------|------------|------------|---------------|
| Total kWh Used     | 9,464      | 8,860      | 8,796      | 303           |
| Total Gallons Used | 71,000     | 27,000     | 45,000     | 1,552         |

103.82



1872 Everlee Road Jacksonville, FL 32216

www.koehnoutdoor.com

#### INVOICE

| Date     | linvoice No. |
|----------|--------------|
| 05/28/24 | 6444         |
| Terms    | Due Date     |
| Net 30   | 06/27/24     |

| 100 3  | 1 200 | 86333A | 28 1 | <ul> <li>(a) (3) (5)</li> </ul> |
|--------|-------|--------|------|---------------------------------|
| 1 80 7 | 1 28  | [[]    | 国際   | 2 KR                            |
|        |       |        |      |