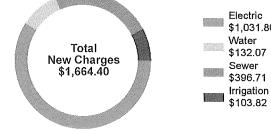

,664.40  |
| Do not pay. AutoPay will process your payment on 07/12/24. | \$          | 1,664.40  |

MESSAGES



Change your light bulbs to LEDs.



JEA's 2023 Annual Water Quality report is available at jea.com/WQR2023. For a paper copy, email your address to waterquality@jea.com or call 665-6000 to request one.

WYNNFIELD LAKES CDD

| Account #: 2523678745<br>Bill Date: 06/20/24<br>Cycle: 18 | Amount Due<br>\$1,664.40<br>Do not pay. AutoPay will process<br>your payment on 07/12/24. |
|-----------------------------------------------------------|-------------------------------------------------------------------------------------------|
| Total                                                     | Electric<br>\$1,031.80<br>Water<br>\$132.07                                               |



PLEASE DETACH AND RETURN PAYMENT STUB BELOW WITH TOTAL DUE IN ENVELOPE PROVIDED.





Additional information on reverse side. —>

Check here for telephone/mail address correction and fill in on reverse side.

Add \$\_\_\_\_\_to my monthly bill: \$\_\_\_\_\_for Neighbor to Neighbor and/or \$\_\_\_\_\_for the Prosperity Scholarship Fund. I will notify JEA when I no longer wish to contribute.

| Acct #: 2523678745                       | Bill Date: 06       | 20/24             |
|------------------------------------------|---------------------|-------------------|
| Do not pay. AutoPay will process your pa | ayment on 07/12/24. | TOTAL AMOUNT PAID |
| \$1,664.40                               |                     |                   |

WYNNFIELD LAKES CDD 5385 N NOB HILL RD SUNRISE FL 33351