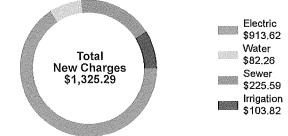

# Wynnfield Lakes Community Development District Approved Proposed Budget

**General Fund** 

|                                                                | 1  | Adopted<br>Budget | Ac | tuals Thru       | Pro | ojected Next    | Pro | ojected Thru     | Approved<br>Proposed<br>Budget |
|----------------------------------------------------------------|----|-------------------|----|------------------|-----|-----------------|-----|------------------|--------------------------------|
| Description                                                    |    | FY2024            |    | 6/30/24          |     | 3 Months        |     | 9/30/24          | FY 2025                        |
|                                                                |    |                   |    |                  |     |                 |     |                  |                                |
| <b>Operations &amp; Maintenance</b>                            |    |                   |    |                  |     |                 |     |                  |                                |
| Field Expenditures                                             |    |                   |    |                  |     |                 |     |                  |                                |
| Property Insurance (FIA)                                       | \$ | 14,871            | \$ | 15,280           | \$  | -               | \$  | 15,280           | \$<br>18,336                   |
| Utilities - Irrigation (JEA)                                   |    | 11,750            |    | 1,114            |     | 312             |     | 1,426            | 6,000                          |
| Field Operations Management (Vesta Property)                   |    | 27,864            |    | 20,898           |     | 6,966           |     | 27,864           | 28,700                         |
| Security Service/Monitoring (Fidelity Security)                |    | 47,840            |    | 38,161           |     | 11,040          |     | 49,201           | 47,840                         |
| Landscape Maintenance (Kohen)<br>Landscape Contingency         |    | 61,953<br>21,835  |    | 50,769<br>24,141 |     | 16,923<br>5,000 |     | 67,692<br>29,141 | 67,692<br>21,835               |
| Lake Maintenance (Solitude)                                    |    | 10,672            |    | 6,948            |     | 2,316           |     | 29,141<br>9,264  | 10,665                         |
| Irrigation Maintenance (Kohen)                                 |    | 10,000            |    | 4,954            |     | 5,046           |     | 10,000           | 10,000                         |
| Repairs & Replacements                                         |    | 15,000            |    | 5,357            |     | 9,643           |     | 15,000           | 15,000                         |
| Refuse Service (Waste Managment)                               |    | 2,400             |    | 1,965            |     | 714             |     | 2,679            | 3,044                          |
| Stormwater User Fees                                           |    | 1,140             |    | -                |     | 1,140           |     | 1,140            | 1,140                          |
| Animal Control                                                 |    | 15,000            |    | 11,130           |     | 3,870           |     | 15,000           | 15,000                         |
| Contingency                                                    |    | 10,000            |    | 3,500            |     | 6,500           |     | 10,000           | 10,000                         |
| Reserve Funding-CY                                             |    | 100,000           |    | 100,000          |     | 45,451          |     | 145,451          | 100,000                        |
| TOTAL FIELD EXPENDITURES                                       | \$ | 350,325           | \$ | 284,216          | \$  | 114,921         | \$  | 399,137          | \$<br>355,251                  |
| Amenity Expenditures                                           |    |                   |    |                  |     |                 |     |                  |                                |
| Amenity Center Management (Vesta Property)                     | \$ | 78,571            | \$ | 58,928           | \$  | 19,643          | \$  | 78,571           | \$<br>80,925                   |
| Facility Attendants (Vesta Property)                           |    | 11,886            |    | 8,915            | ·   | 2,972           | Ċ   | 11,886           | 12,250                         |
| General Facility Maintenance (Vesta Property)                  |    | 18,195            |    | 13,646           |     | 4,549           |     | 18,195           | 18,740                         |
| Utilities - Electric (JEA)                                     |    | 21,000            |    | 8,925            |     | 3,000           |     | 11,925           | 21,000                         |
| Utilities - Water & Sewer (JEA)                                |    | 6,600             |    | 3,442            |     | 1,800           |     | 5,242            | 6,600                          |
| Telephone/Internet & Cable (Comcast)                           |    | 4,800             |    | 3,879            |     | 1,350           |     | 5,229            | 5,208                          |
| Repairs & Replacements                                         |    | 16,500            |    | 5,014            |     | 11,707          |     | 16,721           | 13,380                         |
| Fitness Equipment Maintenance                                  |    | 1,360             |    | 586              |     | 774             |     | 1,360            | 1,360                          |
| Fitness Center Supplies                                        |    | 1,000             |    | -                |     | 1,000           |     | 1,000            | 1,000                          |
| Pool Maintenance (Vesta Property)<br>Pool Chemicals (PoolSure) |    | 14,588<br>9,600   |    | 10,941           |     | 3,647           |     | 14,588           | 15,022<br>9,600                |
| Janitorial Service/Supplies (Vesta Property)                   |    | 9,000<br>9,194    |    | 8,190<br>6,896   |     | 3,750<br>2,299  |     | 11,940<br>9,194  | 9,800<br>9,470                 |
| Office Supplies / Mailings / Printings                         |    | 1,250             |    | 214              |     | 1,036           |     | 1,250            | 1,250                          |
| Operating Supplies                                             |    | 4,500             |    | 3,393            |     | 1,107           |     | 4,500            | 4,500                          |
| Permit Fees                                                    |    | 1,700             |    | 1,709            |     | -               |     | 1,709            | 1,700                          |
| Special Events                                                 |    | 10,000            |    | 6,221            |     | 3,779           |     | 10,000           | 10,000                         |
| Recreation Passes                                              |    | 500               |    | -                |     | 500             |     | 500              | 500                            |
| Holiday Lighting                                               |    | 5,000             |    | 4,000            |     | -               |     | 4,000            | 5,000                          |
| TOTAL AMENITY EXPENDITURES                                     | \$ | 216,242           | \$ | 144,897          | \$  | 62,912          | \$  | 207,809          | \$<br>217,505                  |
| TOTAL EXPENDITURES                                             | \$ | 679,816           | \$ | 510,352          | \$  | 213,815         | \$  | 724,167          | \$<br>696,082                  |
| Other Sources/(Uses)                                           |    |                   |    |                  |     |                 |     |                  |                                |
| Interlocal Transfer In/(Out)                                   | \$ | 18,234            | \$ | 28,980           | \$  | -               | \$  | 28,980           | \$<br>25,000                   |
| TOTAL OTHER SOURCES/(USES)                                     | \$ | 18,234            | \$ | 28,980           | \$  | -               | \$  | 28,980           | \$<br>25,000                   |
| EXCESS REVENUES (EXPENDITURES)                                 | \$ | -                 | \$ | 206,315          | \$  | (206,315)       | \$  | -                | \$<br>-                        |