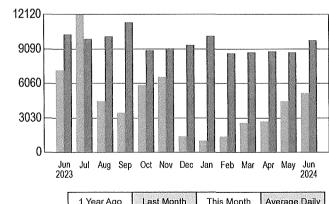

| 93.14       |  |
| ax Exempt Fuel                | Cost (\$0                         | .02712 per l       | kWh)            |                   | 40.25       |  |
| axable Fuel Co                | st (\$0.005                       | 11 per kWh         | )               |                   | 7.58        |  |
| City of Jacksonv              | ity of Jacksonville Franchise Fee |                    |                 |                   | 4.86        |  |
| ross Receipts Tax             |                                   |                    |                 |                   | 4.28        |  |
| otal Current Electric Charges |                                   |                    | \$              | 171.11            |             |  |

#### **CONSUMPTION HISTORY**





|                    | 1 Year Ago | Last Month | This Month | Average Daily |
|--------------------|------------|------------|------------|---------------|
| Total kWh Used     | 10,350     | 8,796      | 9,840      | 308           |
| Total Gallons Used | 72,000     | 45,000     | 52,000     | 1,625         |



### INVOICE

### кіlinski | van wyk Kilinski | Van Wyk PLLC

Invoice # 9709 Date: 06/23/2024 Due On: 07/23/2024

P.O. Box 6386 Tallahassee, Florida 32314 United States

Wynnfield Lakes CDD 475 West Town Place Suite 114 St. Augustine, Florida 32092

### Wynnfield Lakes CDD - 01 General

| Туре    | Attorney | Date       | Notes