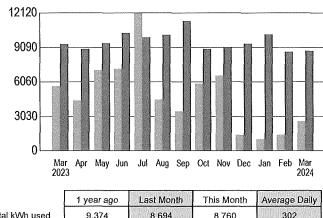

# Wynnfield Lakes Community Development District Approved Proposed Budget

**General Fund** 

|                                                                | 1  | Adopted<br>Budget | Ac | tuals Thru       | Pro | ojected Next    | Pro | ojected Thru     | Approved<br>Proposed<br>Budget |
|----------------------------------------------------------------|----|-------------------|----|------------------|-----|-----------------|-----|------------------|--------------------------------|
| Description                                                    |    | FY2024            |    | 6/30/24          |     | 3 Months        |     | 9/30/24          | FY 2025                        |
|                                                                |    |                   |    |                  |     |                 |     |                  |                                |
| <b>Operations &amp; Maintenance</b>                            |    |                   |    |                  |     |                 |     |                  |                                |
| Field Expenditures                                             |    |                   |    |                  |     |                 |     |                  |                                |
| Property Insurance (FIA)                                       | \$ | 14,871            | \$ | 15,280           | \$  | -               | \$  | 15,280           | \$<br>18,336                   |
| Utilities - Irrigation (JEA)                                   |    | 11,750            |    | 1,114            |     | 312             |     | 1,426            | 6,000                          |
| Field Operations Management (Vesta Property)                   |    | 27,864            |    | 20,898           |     | 6,966           |     | 27,864           | 28,700                         |
| Security Service/Monitoring (Fidelity Security)                |    | 47,840            |    | 38,161           |     | 11,040          |     | 49,201           | 47,840                         |
| Landscape Maintenance (Kohen)<br>Landscape Contingency         |    | 61,953<br>21,835  |    | 50,769<br>24,141 |     | 16,923<br>5,000 |     | 67,692<br>29,141 | 67,692<br>21,835               |
| Lake Maintenance (Solitude)                                    |    | 10,672            |    | 6,948            |     | 2,316           |     | 29,141<br>9,264  | 10,665                         |
| Irrigation Maintenance (Kohen)                                 |    | 10,000            |    | 4,954            |     | 5,046           |     | 10,000           | 10,000                         |
| Repairs & Replacements                                         |    | 15,000            |    | 5,357            |     | 9,643           |     | 15,000           | 15,000                         |
| Refuse Service (Waste Managment)                               |    | 2,400             |    | 1,965            |     | 714             |     | 2,679            | 3,044                          |
| Stormwater User Fees                                           |    | 1,140             |    | -                |     | 1,140           |     | 1,140            | 1,140                          |
| Animal Control                                                 |    | 15,000            |    | 11,130           |     | 3,870           |     | 15,000           | 15,000                         |
| Contingency                                                    |    | 10,000            |    | 3,500            |     | 6,500           |     | 10,000           | 10,000                         |
| Reserve Funding-CY                                             |    | 100,000           |    | 100,000          |     | 45,451          |     | 145,451          | 100,000                        |
| TOTAL FIELD EXPENDITURES                                       | \$ | 350,325           | \$ | 284,216          | \$  | 114,921         | \$  | 399,137          | \$<br>355,251                  |
| Amenity Expenditures                                           |    |                   |    |                  |     |                 |     |                  |                                |
| Amenity Center Management (Vesta Property)                     | \$ | 78,571            | \$ | 58,928           | \$  | 19,643          | \$  | 78,571           | \$<br>80,925                   |
| Facility Attendants (Vesta Property)                           |    | 11,886            |    | 8,915            | ·   | 2,972           | Ċ   | 11,886           | 12,250                         |
| General Facility Maintenance (Vesta Property)                  |    | 18,195            |    | 13,646           |     | 4,549           |     | 18,195           | 18,740                         |
| Utilities - Electric (JEA)                                     |    | 21,000            |    | 8,925            |     | 3,000           |     | 11,925           | 21,000                         |
| Utilities - Water & Sewer (JEA)                                |    | 6,600             |    | 3,442            |     | 1,800           |     | 5,242            | 6,600                          |
| Telephone/Internet & Cable (Comcast)                           |    | 4,800             |    | 3,879            |     | 1,350           |     | 5,229            | 5,208                          |
| Repairs & Replacements                                         |    | 16,500            |    | 5,014            |     | 11,707          |     | 16,721           | 13,380                         |
| Fitness Equipment Maintenance                                  |    | 1,360             |    | 586              |     | 774             |     | 1,360            | 1,360                          |
| Fitness Center Supplies                                        |    | 1,000             |    | -                |     | 1,000           |     | 1,000            | 1,000                          |
| Pool Maintenance (Vesta Property)<br>Pool Chemicals (PoolSure) |    | 14,588<br>9,600   |    | 10,941           |     | 3,647           |     | 14,588           | 15,022<br>9,600                |
| Janitorial Service/Supplies (Vesta Property)                   |    | 9,000<br>9,194    |    | 8,190<br>6,896   |     | 3,750<br>2,299  |     | 11,940<br>9,194  | 9,800<br>9,470                 |
| Office Supplies / Mailings / Printings                         |    | 1,250             |    | 214              |     | 1,036           |     | 1,250            | 1,250                          |
| Operating Supplies                                             |    | 4,500             |    | 3,393            |     | 1,107           |     | 4,500            | 4,500                          |
| Permit Fees                                                    |    | 1,700             |    | 1,709            |     | -               |     | 1,709            | 1,700                          |
| Special Events                                                 |    | 10,000            |    | 6,221            |     | 3,779           |     | 10,000           | 10,000                         |
| Recreation Passes                                              |    | 500               |    | -                |     | 500             |     | 500              | 500                            |
| Holiday Lighting                                               |    | 5,000             |    | 4,000            |     | -               |     | 4,000            | 5,000                          |
| TOTAL AMENITY EXPENDITURES                                     | \$ | 216,242           | \$ | 144,897          | \$  | 62,912          | \$  | 207,809          | \$<br>217,505                  |
| TOTAL EXPENDITURES                                             | \$ | 679,816           | \$ | 510,352          | \$  | 213,815         | \$  | 724,167          | \$<br>696,082                  |
| Other Sources/(Uses)                                           |    |                   |    |                  |     |                 |     |                  |                                |
| Interlocal Transfer In/(Out)                                   | \$ | 18,234            | \$ | 28,980           | \$  | -               | \$  | 28,980           | \$<br>25,000                   |
| TOTAL OTHER SOURCES/(USES)                                     | \$ | 18,234            | \$ | 28,980           | \$  | -               | \$  | 28,980           | \$<br>25,000                   |
| EXCESS REVENUES (EXPENDITURES)                                 | \$ | -                 | \$ | 206,315          | \$  | (206,315)       | \$  | -                | \$<br>-                        |