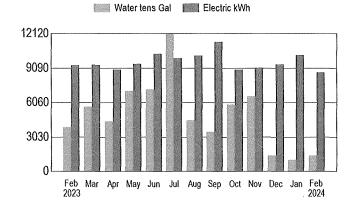

/24

Service Point: Commercial - Electric

|          | Days<br>Billed |       | Reading<br>Type | Meter<br>Constant | Consumption |
|----------|----------------|-------|-----------------|-------------------|-------------|
| 24081122 | 29             | 39786 | Regular         | 1                 | 1521 KWH    |

| Basic Monthly Charge                     | \$<br>21.00 |
|------------------------------------------|-------------|
| Energy Charge (\$0.06078 per kWh)        | 92.45       |
| Tax Exempt Fuel Cost (\$0.03619 per kWh) | 55.04       |
| Taxable Fuel Cost (\$0.00511 per kWh)    | 7.77        |
| City of Jacksonville Franchise Fee       | 5.29        |
| Gross Receipts Tax                       | <br>4.66    |

**Total Current Electric Charges** 186.21

### **CONSUMPTION HISTORY**



|                    | 1 year ago | Last Month | This Month | Average Daily |
|--------------------|------------|------------|------------|---------------|
| Total kWh used     | 9,345      | 10,233     | 8,694      | 300           |
| Total Gallons used | 39,000     | 10,000     | 14,000     | 483           |



1872 Everlee Road Jacksonville, FL 32216

www.koehnoutdoor.com

### INVOICE

| Date     | Invoice No. |
|----------|-------------|
| 01/23/24 | 5562        |
| Terms    | Due Date    |
| Net 30   | 02/22/24    |

### BILL TO

Wynnfield Lakes CDD 12319 Wynnfield Lakes Drive Jacksonville, FL 32246

### PROPERTY

Wynnfield Lakes CDD 12319 Wynnfield Lakes Drive Jacksonville , FL 32246

# **APPROVED**

By lihernandez at 12:20 pm, Feb 05, 2024

| Amount Due | Enclosed |
|------------|