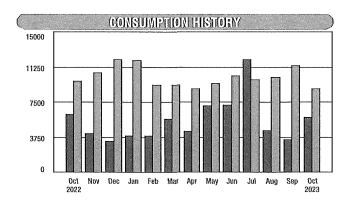

|                                                                                                                                                                   |
|            | Billed<br>29<br>ly Chargo<br>ge (\$0.00<br>Fuel Cos<br>Cost (\$0<br>onville F<br>ots Tax | Billed Reading 29 33519  ly Charge ge (\$0.06078 per kV Fuel Cost (\$0.03322 Cost (\$0.00511 per conville Franchise Forts Tax | Billed Reading Type 29 33519 Regular ly Charge ge (\$0.06078 per kWh) Fuel Cost (\$0.03322 per kWh) Cost (\$0.00511 per kWh) onville Franchise Fee | Billed Reading Type Constant 29 33519 Regular 1  ly Charge \$ ge (\$0.06078 per kWh) Fuel Cost (\$0.03322 per kWh) Cost (\$0.00511 per kWh) onville Franchise Fee |



|                    | watertens  | aal E      | ectric Kwn |               |
|--------------------|------------|------------|------------|---------------|
|                    | 1 year ago | Last Month | This Month | Average Daily |
| Total Kwh used     | 9,744      | 11,396     | 8,948      | 308           |
| Total Gallons used | 62,000     | 35,000     | 59,000     | 2,034         |



1872 Everlee Road Jacksonville, FL 32216

www.koehnoutdoor.com

#### INVOICE

| Date     | Invoice No. |
|----------|-------------|
| 10/25/23 | 5055        |
| Terms    | Due Date    |
| Net 30   | 11/24/23    |

#### BILL TO

Wynnfield Lakes CDD 12319 Wynnfield Lakes Drive Jacksonville, FL 32246

#### PROPERTY

Wynnfield Lakes CDD 12319 Wynnfield Lakes Drive Jacksonville , FL 32246

| Amount Due | En