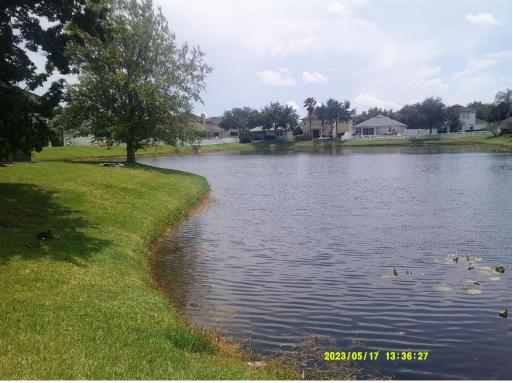

# 2. Proposal for Pond Bank Reinspection

Mr. Laughlin presented a proposal from ECS Florida, LLC for reinspecting the pond banks, noting it totals \$3,800.

Mr. Diaz-Rodriguez stated that the District already knows that there are problems with the pond banks and asked if action is going to be taken on any recommended repairs that come out of the reinspection.

Ms. Debbie Carlson, 11607 Wynnfield Lakes Circle, stated that one of the homes on Sunchase built a pool and during construction, bulldozers removed the sod all the way down to the pond bank and the pond bank started eroding down into the pond.

Dr. Sweeney stated that after the last pond bank inspection, repairs were made and an estimate was requested for rebuilding all of the pond banks and at the time the District was told it was not necessary, however if it needed to be done in the future, the cost was estimated at \$600,000, which would require building the capital reserve funds up.