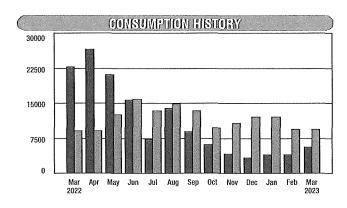

------|---------|----------|-------------|
| Number        | Billed     | Reading     | Type    | Constant | Consumption |
| 24081122      | 29         | 29538       | Regular | 1        | 175 KWH     |
| Basic Month   | ly Charge  |             |         | \$       | 9.25        |
| Energy Charg  | ge (\$0.06 | 63 per kWh) |         | 11.60    |             |
| Fuel Cost     |            |             |         |          | 12.42       |
| Environment   | al Charge  | )           |         |          | 0.11        |
| City of Jacks | onville Fr | anchise Fee | )       |          | 1.00        |
| Gross Receip  | ts Tax     |             |         |          | 0.88        |
| TOTAL CUR     | RENT EL    | ECTRIC C    | HARGES  | \$       | 35.26       |

\$11.53 of Fuel Cost is Tax Exempt



|                    | Water tens G | al         | Electric Kwh |               |
|--------------------|--------------|------------|--------------|---------------|
|                    | 1 year ago   | Last Month | This Month   | Average Dally |
| Total Kwh used     | 9,103        | 9,345      | 9,374        | 323           |
| Total Gallons used | 228,000      | 39,000     | 57,000       | 2,192         |

# **Wynnfield Lakes**

# **Resident Landscape Maintenance**

Recurring Invoice Check Should be Cut by 15<sup>th</sup>

Month:

April-23

Amount per each:

\$42.00

320.53800.46101

Peter and Jennifer Townsend V#189

12193 Emerald Green Court

Jacksonville, FL 32246

# **Wynnfield Lakes**

# **Resident Water and Sewer Reimbursement**

Recurring Invoice Check Should be Cut by 15<sup>th<