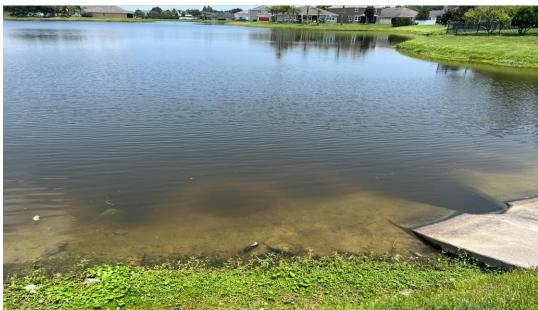

Mr. Dickinson concurred with Dr. Sweeney's comments and added that the Board has also taken steps to remedy communication issues, including creating a complaint form.

Multiple residents commented on concerns being reported including dead fish in the lakes and pool cleanliness, but not being responded to and/or not being corrected. Dr. Sweeney stated that the first step is to issue a letter of deficiency to Vesta, which has been done. She also stated that the Board also has a fiduciary duty to the community, and changing management companies will likely cost more money. Additionally, a security session is being held during this meeting to address security concerns. Lastly, she stated that she contacted a biology professor regarding the

fishkill with pictures submitted by residents of the dead fish in the lakes and asked what might have caused the fishkill. The professor responded that the ponds are utopic, mentioned algae and that it is likely that the storms caused the pond to turnover.

Mr. Dickinson stated that he would like an amenity and pool rules sign posted above the lost and found bin.

Dr. Sweeney added that an email needs to be sent to residents regarding the rules.

Mr. Diaz-Rodriguez informed the Board that he met with the lake maintenance contractor, Solitude, to discuss the state of the lakes and the recent fishkill. They agreed that it is a possibility that the suppression of the organic matter in the lake could have caused the fishkill as could the recent storm. He added that the FWC website states that the only way to find out for sure is to take a water sample and send that to their laboratory along with some of the dead fish to be tested. The representative for Solitude said that they would start treating the lakes in stages to prevent a another fishkill.