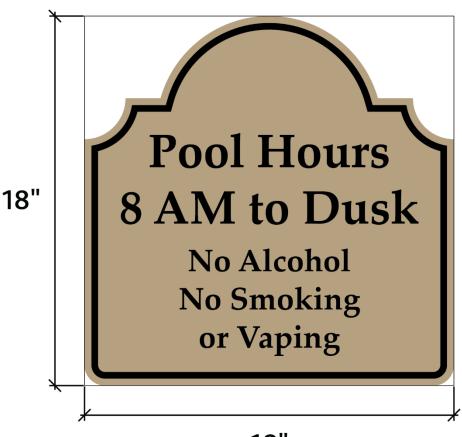

### FIFTH ORDER OF BUSINESS

Consideration of Resolution 2023-05, Adopting Amendments to the Amenity Center Policies

Mr. Laughlin stated that the amendments being made to the policies are to clarify that smoking is not permitted in the amenity facilities, and skateboards, rollerblades, scooters, golf carts and other motorized devices are not permitted on the sidewalks at the amenity center. Lastly, the policies are being amended to state that food and drinks are not allowed on the pool wet deck.

Ms. Harden addressed the issues stating that she took notes of the issues brought up by a resident at the last meeting and noted that communication is the best line of defense and asked that Lina and Ken be the first contacts for any concerns. Corrections that have been made or will be made are as follows: leaves around the facility will be blown more frequently, the carpets have been steam cleaned, a cracked pool tile has been replaced, the VGB grates have been replaced, and the PH levels in the pool have been corrected. She also noted that the pool was cleaned out this morning, however because there are 22 trees surrounding the pool, it is already full of leaves again due to a recent rain. Additionally, she stated Vesta offers an app and amenity website through which concerns can be reported for fee of \$1,800 for the website and \$500 for the app. She also proposed adding weekend pool maintenance staffing for three to four hours a day to remove the leaves and ducks.

### **Audience Comments / Supervisor's Requests**

Mr. Lawton stated that at the last meeting food on the pool deck was mentioned, however he did not see any signage prohibiting food on the pool deck.

Mr. Thomas noted that the large sign lists that specific rule.