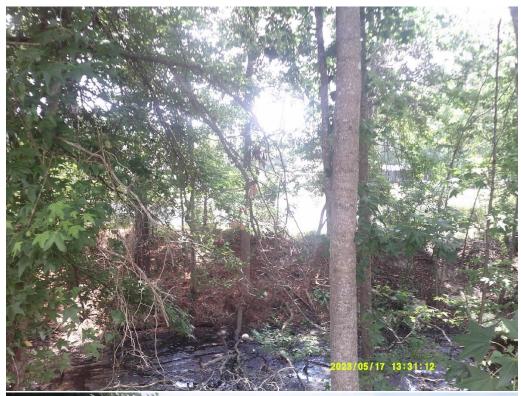

# 2. Proposal for Pond Bank Reinspection

Mr. Laughlin presented a proposal from ECS Florida, LLC for reinspecting the pond banks, noting it totals \$3,800.

Mr. Diaz-Rodriguez stated that the District already knows that there are problems with the pond banks and asked if action is going to be taken on any recommended repairs that come out of the reinspection.

Ms. Debbie Carlson, 11607 Wynnfield Lakes Circle, stated that one of the homes on Sunchase built a pool and during construction, bulldozers removed the sod all the way down to the pond bank and the pond bank started eroding down into the pond.

Dr. Sweeney stated that after the last pond bank inspection, repairs were made and an estimate was requested for rebuilding all of the pond banks and at the time the District was told it was not necessary, however if it needed to be done in the future, the cost was estimated at \$600,000, which would require building the capital reserve funds up.