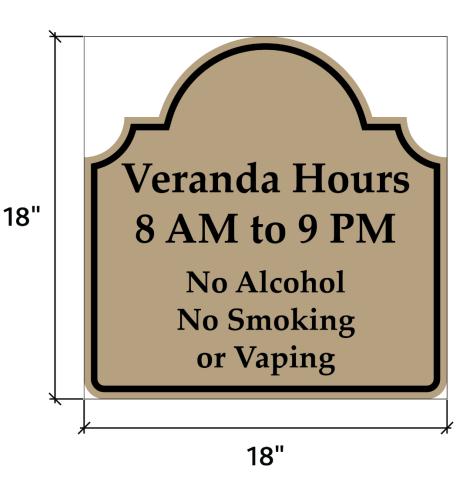

### **Audience Comments / Supervisor's Requests**

Mr. Lawton stated that at the last meeting food on the pool deck was mentioned, however he did not see any signage prohibiting food on the pool deck.

Mr. Thomas noted that the large sign lists that specific rule.