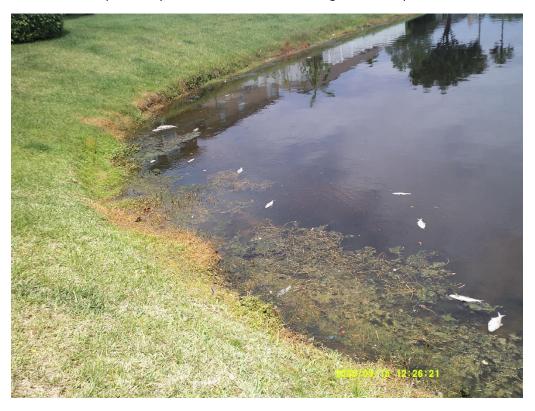

Mr. Dickinson concurred with Dr. Sweeney's comments and added that the Board has also taken steps to remedy communication issues, including creating a complaint form.

Multiple residents commented on concerns being reported including dead fish in the lakes and pool cleanliness, but not being responded to and/or not being corrected. Dr. Sweeney stated that the first step is to issue a letter of deficiency to Vesta, which has been done. She also stated that the Board also has a fiduciary duty to the community, and changing management companies will likely cost more money. Additionally, a security session is being held during this meeting to address security concerns. Lastly, she stated that she contacted a biology professor regarding the

fishkill with pictures submitted by residents of the dead fish in the lakes and asked what might have caused the fishkill. The professor responded that the ponds are utopic, mentioned algae and that it is likely that the storms caused the pond to turnover.

Mr. Dickinson stated that he would like an amenity and pool rules sign posted above the lost and found bin.

Dr. Sweeney added that an email needs to be sent to residents regarding the rules.

Mr. Diaz-Rodriguez informed the Board that he met with the lake maintenance contractor, Solitude, to discuss the state of the lakes and the recent fishkill. They agreed that it is a possibility that the suppression of the organic matter in the lake could have caused the fishkill as could the recent storm. He added that the FWC website states that the only way to find out for sure is to take a water sample and send that to their laboratory along with some of the dead fish to be tested. The representative for Solitude said that they would start treating the lakes in stages to prevent a another fishkill.