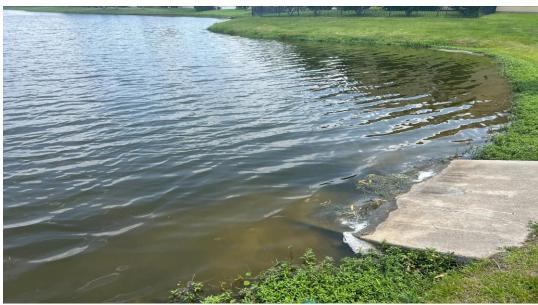

Mr. Dickinson concurred with Dr. Sweeney's comments and added that the Board has also taken steps to remedy communication issues, including creating a complaint form.

Multiple residents commented on concerns being reported including dead fish in the lakes and pool cleanliness, but not being responded to and/or not being corrected. Dr. Sweeney stated that the first step is to issue a letter of deficiency to Vesta, which has been done. She also stated that the Board also has a fiduciary duty to the community, and changing management companies will likely cost more money. Additionally, a security session is being held during this meeting to address security concerns. Lastly, she stated that she contacted a biology professor regarding the

fishkill with pictures submitted by residents of the dead fish in the lakes and asked what might have caused the fishkill. The professor responded that the ponds are utopic, mentioned algae and that it is likely that the storms caused the pond to turnover.

Mr. Dickinson stated that he would like an amenity and pool rules sign posted above the lost and found bin.

Dr. Sweeney added that an email needs to be sent to residents regarding the rules.

Mr. Diaz-Rodriguez informed the Board that he met with the lake maintenance contractor, Solitude, to discuss the state of the lakes and the recent fishkill. They agreed that it is a possibility that the suppression of the organic matter in the lake could have caused the fishkill as could the recent storm. He added that the FWC website states that the only way to find out for sure is to take a water sample and send that to their laboratory along with some of the dead fish to be tested. The representative for Solitude said that they would start treating the lakes in stages to prevent a another fishkill.