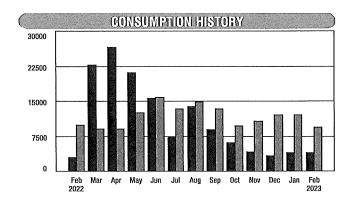

| Billed     | Reading     | Type    | Constant | Consumption |
| 24081122            | 29         | 29363       | Regular | 1        | 164 KWH     |
| Basic Month         | ly Charge  |             | \$      | 9.25     |             |
| <b>Energy Char</b>  | ge (\$0.06 | 63 per kWh  | •       | 10.87    |             |
| Fuel Cost           |            |             |         | 11.76    |             |
| Environment         | tal Charge | )           |         |          | 0.10        |
| City of Jacks       | onville Fr | anchise Fee | Э       |          | 0.96        |
| <b>Gross Receip</b> | ots Tax    |             |         | 0.84     |             |
| TOTAL CUP           | RENT EI    | ECTRIC C    | HARGES  | \$       | 33.78       |

\$10.92 of Fuel Cost is Tax Exempt



|                    | water tens G | ial        | Electric KWN |               |  |  |
|--------------------|--------------|------------|--------------|---------------|--|--|
|                    | 1 year ago   | Last Month | This Month   | Average Daily |  |  |
| Total Kwh used     | 9,976        | 12,009     | 9,345        | 322           |  |  |
| Total Gallons used | 30,000       | 39,000     | 39,000       | 1,258         |  |  |



Vesta Property Services, Inc. 245 Riverside Avenue Suite 300 Jacksonville FL 32202

Bill To

Wynnfield Lakes CDD c/o GMS LLC 475 West Town Place, Suite 114 St. Augustine FL 32092

## Invoice

| Invoice # | 407711<br>3/1/2023 |
|-----------|--------------------|
| Date      | 3/1/2023           |
| Terms     | Net 30             |
| Due Date  | 3/31/2023