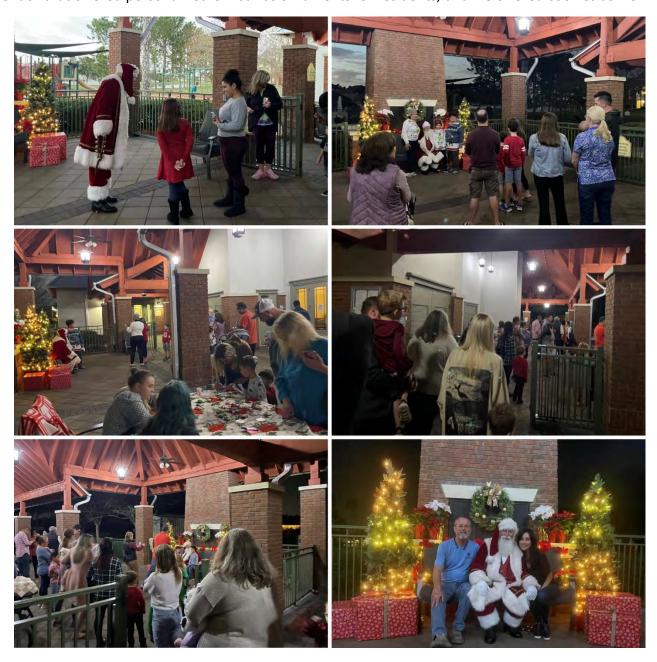

#### **Projects Accomplished**

 Wynnfield Lakes Meet with Santa was held on December 2. The kids that attended loved meeting and talking to Santa, and the parents enjoyed taking pictures of their kids with Santa. We also had The Writing Sheep vendor that offered personalized Christmas ornaments for residents, and we offered cookies as well.