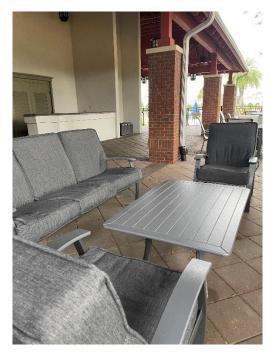

| ProductImage | Product | Product description                                                                       | Customization<br>Summary                                                                                                                   | Quantity | Sales<br>Price | Total<br>Price |
|--------------|---------|-------------------------------------------------------------------------------------------|--------------------------------------------------------------------------------------------------------------------------------------------|----------|----------------|----------------|
| 0-00         | 2108CW  | Horizon Cross Weave Chaise Lounge                                                         | Finish: Textured<br>Antique Beige<br>Vinyl - Main: Camel                                                                                   | 40.00    | \$244.09       | \$9,763.60     |
| T            | 11942A  | 42" Acrylic Dining Table                                                                  | Finish: Textured<br>Antique Beige                                                                                                          | 12.00    | \$252.10       | \$3,025.20     |
|              | UMB75   | 7.5' Market Umbrella                                                                      | BONNET FABRIC:<br>Reseda<br>CANOPY FABRIC:<br>Reseda<br>TIE FABRIC: Reseda<br>Umbrella Height:<br>STANDARD<br>7.5' Umb Frame:<br>Champagne | 12.00    | \$301.51       | \$3,618.12     |
|              | 5100LM  | 50 lbs. Square Steel Umbrella Base with Locking<br>Mechanism, available in frame finishes | Finish: Textured<br>Espresso                                                                                                               | 12.00    | \$155.06       | \$1,860.72     |