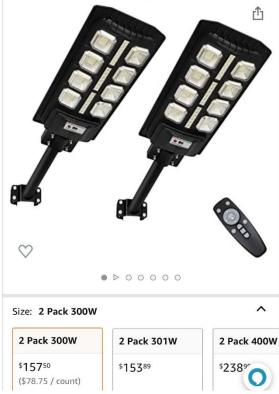

## Hello, this is your estimate

Location: 12319 Wynnfield Lakes Drive, Jacksonville, FL, 32246

**JOB ID** 18318569

Condenser coil replacement/ R-410A Member Price \$2,105.00 Your Price Summary

Your Price

\$250.00 System Pump Down for Repair

Your Price

\$1,450.00

Warranty Condenser Coil - Includes evacuation, dryer replacement, txv (if required), and up to 5 lbs refrigerant to complete the job. Also includes: processing of paper work for warranty, warranty fee.

Your Price **\$405.00** R-410A per Pound

> Subtotal \$2,105.00 Tax \$0.00

Total \$2,105.00 F.



#### Visit the SUN NEED Store

Solar Street Light, 300W Solar Street Lights Outdoor Dusk to Dawn 30000Lumens Motion Sensor with Remote Control, IP67 Waterproof Led Solar Outdoor Lights, for Parking lot, Garden, Street (2 Set)



SEVENTH ORDER OF BUSINESS

D.



## Wynnfield Lakes CDD Meeting, September 21, 2022

## Field Operations Manager Report

Date of report: 9-13-22

Submitted by: Ken Thomas

The following maintenance related tasks have been completed.

1. Handicap Pool Lift was installed on August 11.



2. Tennis court light repaired on August 15.



3. Reinstalled the paper towel dispenser in men's restroom.



4. Replaced the cushions on veranda furniture.



## **Projects in Progress**

- 1. Fencing quotes requested.
- 2. Tree trimming quotes requested.
- 3. Continuing to work with Solitude to get the lakes up to speed.
- 4. Retaining border for planting beds around pool. Don't appear to be needed at this time.
- 5. Still on the waiting list with Madden Aire to fix the water bottle filler.
- 6. Power w