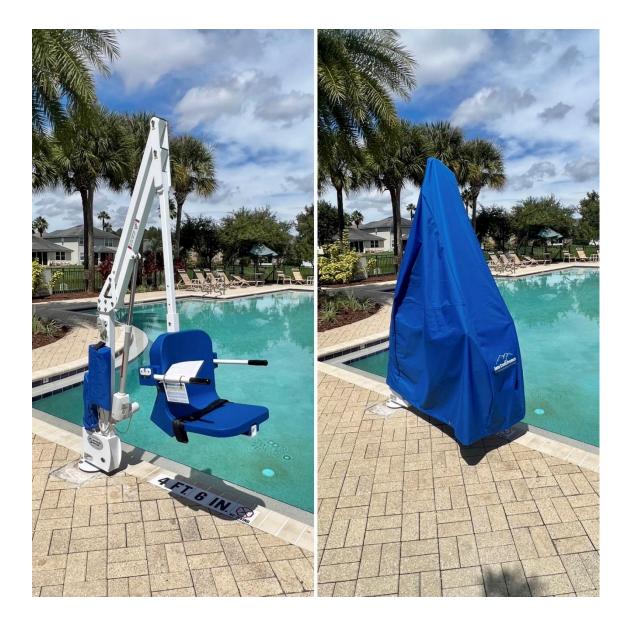

er Coil - Includes evacuation, dryer replacement, txv (if required), and up to 5 lbs refrigerant to complete the job. Also includes: processing of paper work for warranty, warranty fee.

Your Price **\$405.00** R-410A per Pound

> Subtotal \$2,105.00 Tax \$0.00

Total \$2,105.00 F.



#### Visit the SUN NEED Store

Solar Street Light, 300W Solar Street Lights Outdoor Dusk to Dawn 30000Lumens Motion Sensor with Remote Control, IP67 Waterproof Led Solar Outdoor Lights, for Parking lot, Garden, Street (2 Set)



SEVENTH ORDER OF BUSINESS

D.



## Wynnfield Lakes CDD Meeting, September 21, 2022

## Field Operations Manager Report

Date of report: 9-13-22

Submitted by: Ken Thomas

The following maintenance related tasks have been completed.

1. Handicap Pool Lift was installed on August 11.



2. Tennis court light repaired on August 15.



3. Reinstalled the paper towel dispenser in men's restroom.



4. Replaced the cushions on veranda furniture.



## **Projects in Progress**

- 1. Fencing quotes requested.
- 2. Tree trimming quotes requested.
- 3. Continuing to work with Solitude to get the lakes up to speed.
- 4. Retaining border for planting beds around pool. Don't appear to be needed at this time.
- 5. Still on the waiting list with Madden Aire to fix the water bottle filler.
- 6. Power washing quotes are attached.
- 7. Pool furniture quotes are attached.

## **Project Approval Request**

- 1. Pool equipment inspection. Splash pad motor/pump is beginning to sound like the bearings may be going out.
- 2. Fitness Center AC was service on August 27, and requires repair. Qu