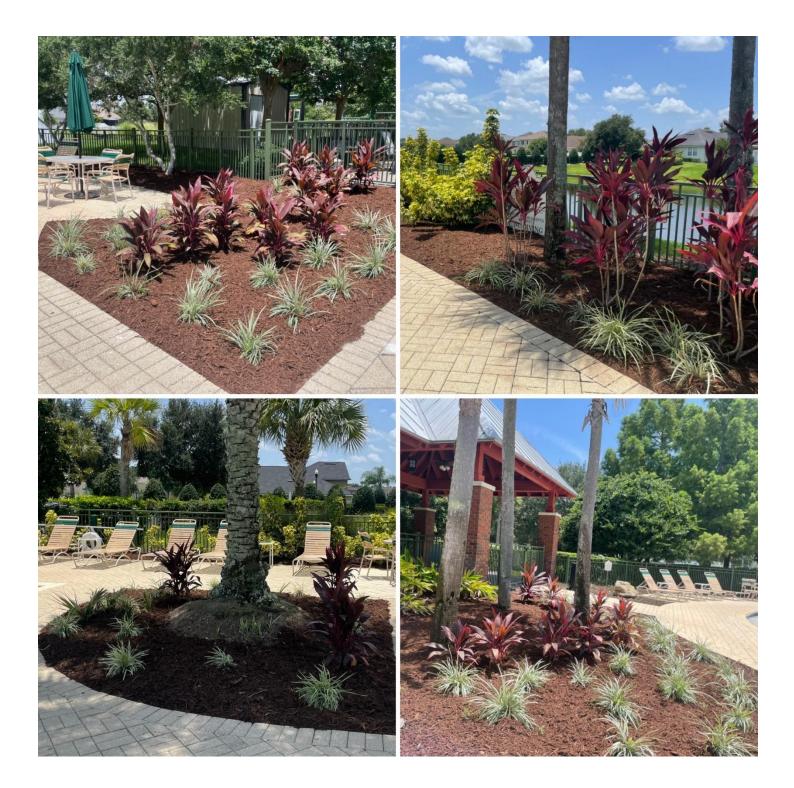

## 2. Proposals for Installation of Mulch and Rock in Pool Area

Ms. Hernandez presented a proposal from Yellowstone to install 17 units of mulch in the pool for a total of \$1,372.85 and rock for a total of \$8,554.41. A proposal from US Mulching for 15 units of mulch was also presented at a total of \$675. US Mulching and Yellowstone also provided proposals to mulch the playground and the amenity center and common areas. For the playground, the proposal from US Mulching totals \$2,000 and the proposal from Yellowstone totals \$2,030. For the amenity center and common areas, the proposal from US Mulching totals \$2,250 and the proposal from Yellowstone totals \$8,154.

The Board discussed rock not being a good idea given the issues with kids accessing the amenity center against the District's rules. Mr. Thomas stated that mulch is also an issue after storms due to runoff. Mr. Laughlin suggested installing borders around the beds to prevent the runoff. The following motions were made to approve installation of red mulch by US Mulching in the pool, playground, and amenity areas.

On MOTION by Mr. Dickinson seconded by Dr. Sweeney with all in favor the proposal from US Mulching to install red mulch in the pool area for a total of \$675 was approved.

On MOTION by Mr. Diaz-Rodriguez seconded by Mr. Oliver with all in favor the proposal from US Mulching to install red mulch in the amenity area for a total of \$2,250 was approved.

On MOTION by Mr. Dickinson seconded by Mr. Diaz-Rodriguez with all in favor the proposal from US Mulching to install gold mulch in the playground for a total of \$2,000 was approved.