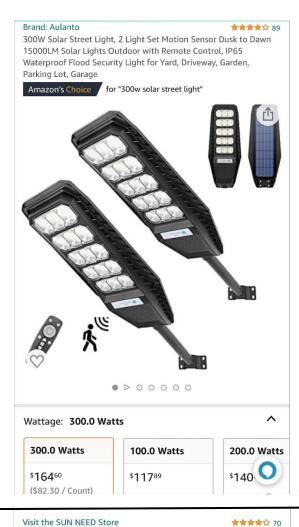

a there.

I'll have an accurate cost for replacement acrylic only by Tuesday but if I remember correctly, they will cost approx.. \$240.00 each. + tax + shipping. I know it's crazy, but that's unfortunately what they cost. *E*.

## Hello, this is your estimate

Location: 12319 Wynnfield Lakes Drive, Jacksonville, FL, 32246

**JOB ID** 18318569

Condenser coil replacement/ R-410A Member Price \$2,105.00 Your Price Summary

Your Price

\$250.00 System Pump Down for Repair

Your Price

\$1,450.00

Warranty Condenser Coil - Includes evacuation, dryer replacement, txv (if required), and up to 5 lbs refrigerant to complete the job. Also includes: processing of paper work for warranty, warranty fee.

Your Price **\$405.00** R-410A per Pound

> Subtotal \$2,105.00 Tax \$0.00

Total \$2,105.00 F.



#### Visit the SUN NEED Store

Solar Street Light, 300W Solar Street Lights Outdoor Dusk to Dawn 30000Lumens Motion Sensor with Remote Control, IP67 Waterproof Led Solar Outdoor Lights, for Parking lot, Garden, Street (2 Set)



SEVENTH ORDER OF BUSINESS

D.



## Wynnfield Lakes CDD Meeting, September 21, 2022

## Field Operations Manager Report

Date of report: 9-13-22

Submitted by: Ken Thomas

The following maintenance related tasks have been completed.

1. Handicap Pool Lift was installed on August 11.



2. Tennis court light repaired on August 15.



3. Reinstalled the paper towel dispenser in men's restroom.



4. Replaced the cushions on veranda furniture.



## **Projects in Progress**

- 1. Fencing quotes requested.
- 2. Tree trimming quotes requested.
- 3. Continuing to work