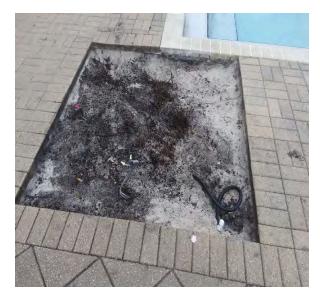

5. The five planters on the pool deck are being prepared for the paver contractor to install the new pavers to reduce future maintenance expense and mess in the pool. Preparation has included the removal of the rubber mulch and root balls that remained from the previous shrubs. The drains and irrigation lines have been capped off. Four to five inches of soil has been excavated to make room for the underlayment for the new pavers.