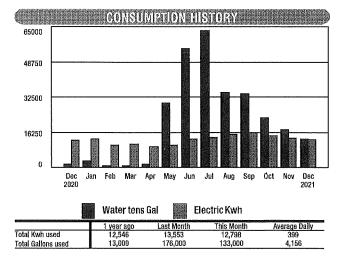

| 220 KWH     |  |  |
| Basic Monthi                     | y Charge   |             |         | \$       | 9.25        |  |  |
| Energy Charge (\$0.0663 per kWh) |            |             |         |          |             |  |  |
| Fuel Cost                        |            |             |         |          | 8.05        |  |  |
| Environment                      | al Charge  | 1           |         |          | 0.14        |  |  |
| City of Jacks                    | onville Fr | anchise Fee |         |          | 0.96        |  |  |
| Gross Receip                     | ts Tax     |             |         |          | 0.85        |  |  |
| TOTAL CUR                        | RENT EL    | ECTRIC CH   | IARGES  | \$ :     | 33.84       |  |  |

\$6.93 of Fuel Cost is Tax Exempt





21 West Church Street, Jacksonville, FL 32202-3139 Phone: 904.665.6000 • Fax: 904.665.7990 • Internet: jea.com

Customer Name: WYNNFIELD LAKES ASSOCIATION INC

Account #: 0836681178

Cycle: 18 Bill Date: 12/20/21

#### IRRIGATION SERVICE

Billing Rate: Commercial Irrigation Service Service Address: 12510 DIAMOND SPRINGS DR

| Service Per                               | iod: 11/           | 17/21 - 12/ | /19/21 F | Reading Date: | 12/19/2021           |  |  |  |
|-------------------------------------------|--------------------|-------------|----------|---------------|----------------------|--|--|--|
| Meter                                     | Days               | Current     | Reading  | Meter         | Consumption          |  |  |  |
| Number                                    | Bill