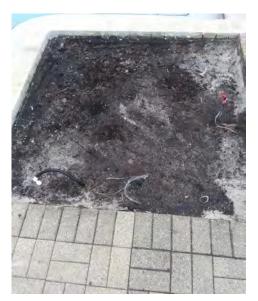

5. The five planters on the pool deck are being prepared for the paver contractor to install the new pavers to reduce future maintenance expense and mess in the pool. Preparation has included the removal of the rubber mulch and root balls that remained from the previous shrubs. The drains and irrigation lines have been capped off. Four to five inches of soil has been excavated to make room for the underlayment for the new pavers.