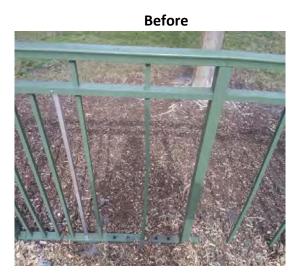

1. The paint had flaked off of the top of the lights in the parking lot and pickle ball court. The tops of all seven lights were sanded and repainted black.

2. Several sections of the fence around the playground had missing or broken pickets. A total of 19 pickets were replaced. An emphasis was placed on missing or detached pickets this time. There are more of them that are bent those will be replaced at a later date.