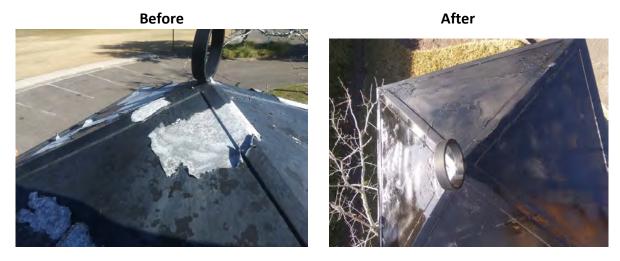

3. Both of the downspouts for the gutter on the side of the building closest to the athletic field where rusted out to the point of having holes in the side. New downspouts were ordered and installed.