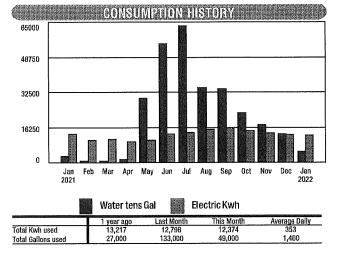

------|---------|----------|-------------|
| Number        | Billed     | Reading     | Туре    | Constant | Consumption |
| 24081122      | 35         | 18834       | Regular | 1        | 447 KWH     |
| Basic Monthl  | y Charge   |             |         | \$       | 9.25        |
| Energy Charg  | je (\$0.06 | 63 per kWh) |         |          | 29.64       |
| Fuel Cost     | -          |             |         |          | 19.63       |
| Environmenta  | al Charge  | ;           |         |          | 0.28        |
| City of Jacks | onville Fr | anchise Fee |         |          | 1.76        |
| Gross Receip  | ts Tax     |             |         |          | 1.55        |
| TOTAL CUR     | RENT EI    | ECTRIC CH   | IARGES  | \$       | 62,11       |

\$17.35 of Fuel Cost is Tax Exempt





21 West Church Street, Jacksonville, FL 32202-3139 Phone: 904.665.6000 • Fax: 904.665.7990 • Internet: jea.com

Page 1 of 2

#### Customer Name: WYNNFIELD LAKES ASSOCIATION INC

Account #: 0836681178

Cycle: 18

# IRRIGATION SERVICE

Bill Date: 01/24/22

Billing Rate: Commercial Irrigation Service

| Service Period: 12/19/21 - 01/23/22 Re |                |                    | leading Dat     | ie: 01/2      | 23/2022 |                                |
|----------------------------------------|----------------|--------------------|-----------------|---------------|---------|--------------------------------|
| Meter<br><u>Number</u>                 | Days<br>Billed | Current<br>Reading | Reading<br>Type | Meter<br>Size | Co(1    | nsumption<br>cu ft = 7,48 gal) |
| <u>83716125</u>