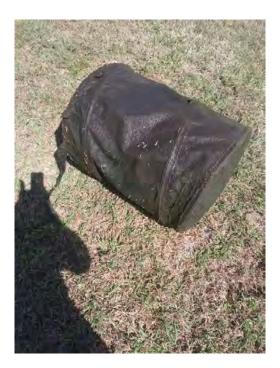

4. A couple of months ago when I was cleaning trash out of the pond, I noticed something in the water that appeared to be a barrel laying over on its side. When I took a closer look I discovered that it was a canvas bag that only resembled a barrel visually.