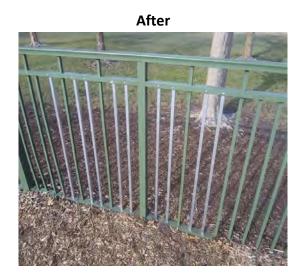

3. Both of the downspouts for the gutter on the side of the building closest to the athletic field where rusted out to the point of having holes in the side. New downspouts were ordered and installed.