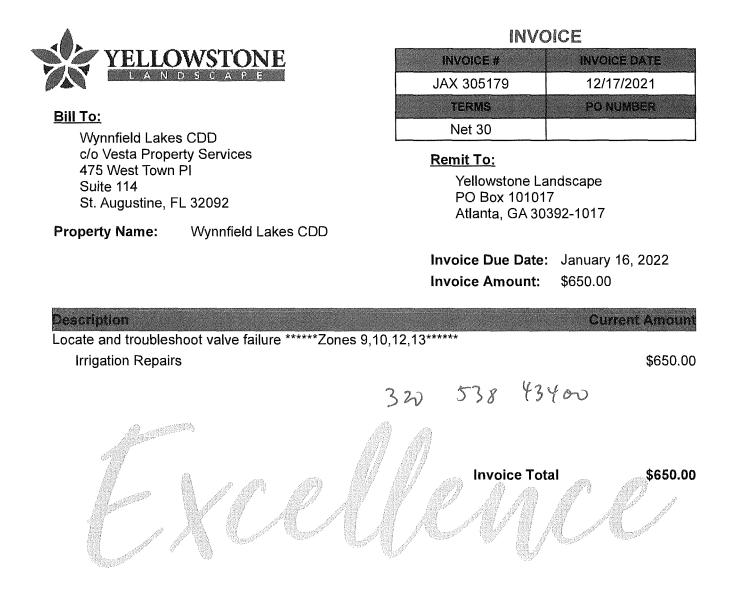

Mr. Harden presented proposals for pool deck landscape enhancements as well as a proposal for installing pavers in place of the planters on the pool deck. Regarding Yellowstone's proposal, Dr. Sweeney stated that the Board has repeatedly insisted Yellowstone replace the rubber mulch that was damaged by weed eaters and that she would like confirmation from Yellowstone in writing that they will replace the rubber mulch. Staff was also informed of a previously approved Yellowstone proposal for landscaping improvements that was around \$2,000 that has not yet been completed. The Board discussed the square areas that are currently landscaped on the pool deck and opted for installing pavers in those areas. Dr. Sweeney asked for confirmation that the pavers could be installed prior to March.