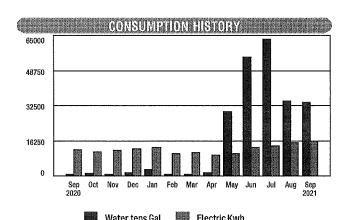

------|---------|----------|-------------|
| Number        | Billed     | Reading     | Type    | Constant | Consumption |
| 24081122      | 32         | 15589       | Regular | 1        | 1203 KWH    |
| Basic Month   | ly Charge  |             |         | \$       | 9.25        |
| Energy Char   | ge (\$0.06 | 447 per kWi | h)      |          | 77.56       |
| Fuel Cost     |            |             |         |          | 39.10       |
| Environment   | al Charge  | )           |         |          | 0.75        |
| City of Jacks | onville Fr | anchise Fee | )       |          | 3.80        |
| Gross Receip  | ts Tax     |             |         |          | 3.35        |
| TOTAL GUF     | RENT EI    | ECTAIC C    | HARGES  | \$       | 133.81      |

\$32.95 of Fuel Cost is Tax Exempt



|                    | <b>"</b> | rutor tone | , dui      | LICOLIO INVIII |               |
|--------------------|----------|------------|------------|----------------|---------------|
|                    | 1        | year ago   | Last Month | This Month     | Average Dally |
| fotal Kwh used     |          | 12,262     | 15,240     | 16,079         | 502           |
| Total Gallons used |          | 9,000      | 347,000    | 339,000        | 10,593        |

# **Wynnfield Lakes**

# **Resident Water and Sewer Reimbursement**

Recurring Invoice Check Should be Cut by 15<sup>th</sup>

Month:

October-21

Amount per each:

\$70.00

320.53800.46101

Peter and Jennifer Townsend V#189

12193 Emerald Green Court

Jacksonville, FL 32246

# **Wynnfield Lakes**

# **Resident Landscape Maintenan