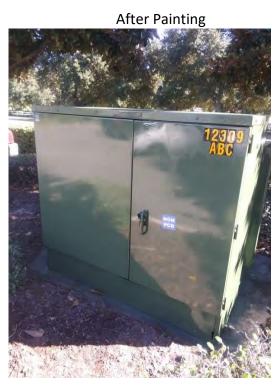

### C. District Manager

Ms. Kilinski reminded the Board the District has withheld a total of \$11,514.97 worth of invoices for RMS and \$5,474 worth of invoices for Crystal Clean. It is estimated that the cost to repair pool equipment will total \$19,200 and approximately \$400 to replace damaged rubber mulch. She noted the District is about \$8,500 in arrears of what it is claiming to be owed and the options are for the District to proceed with demand letters and small claims court, which will come with some costs associated with the court proceedings, or to let the issues rest. Mr. Laughlin informed the Board he has not received any sort of response from Crystal Clean on the deficiency letters sent. He has received a quote from Yellowstone to replace the rubber mulch

that was painted, and a letter has been drafted to ask for reimbursement of that expense. Lastly, he noted RMS will not be pursuing payment on the invoices that the District has withheld. The Board members discussed the options in detail and each stated their preference for moving on from the issues rather than pursuing them further.