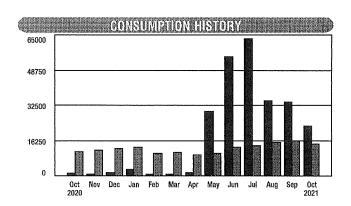

------|---------|----------|-------------|
| Number        | Billed     | Reading     | Type    | Constant | Consumption |
| 24081122      | 30         | 16884       | Regular | 1        | 1295 KWH    |
| Basic Monthl  | y Charge   |             |         | \$       | 9.25        |
| Energy Charg  | je (\$0.06 | 63 per kWh) |         |          | 85.86       |
| Fuel Cost     |            |             |         |          | 39.50       |
| Environment   | al Charge  | ,           |         |          | 0.80        |
| City of Jacks | onville Fr | anchise Fee |         |          | 4.06        |
| Gross Receip  | ts Tax     |             |         |          | 3.58        |
| TOTAL CUR     | RENT EL    | ECTAIC CH   | IARGES  | \$       | 148.05      |

\$32.88 of Fuel Cost is Tax Exempt



|                    | Water tonia | uai .      | ETOGETO TOTAL |               |
|--------------------|-------------|------------|---------------|---------------|
|                    | 1 year ago  | Last Month | This Month    | Average Daily |
| Total Kwh used     | 11,142      | 16,079     | 14,592        | 486           |
| Total Gallons used | 12,000      | 339,000    | 229,000       | 7,633         |

Water tone Gal

Flectric Kwh

# **INVOICE**



P.O. Box 6386 Tallahassee, Florida 32314 Invoice # 553 Date: 11/04/2021 Due On: 12/04/2021

Wynnfield Lakes CDD 475 West Town Place Suite 114 St. Augustine, Florida 32092

#### WYNNLK-01

# Wynnfield Lakes CDD - General

| Type    | Date       | Notes