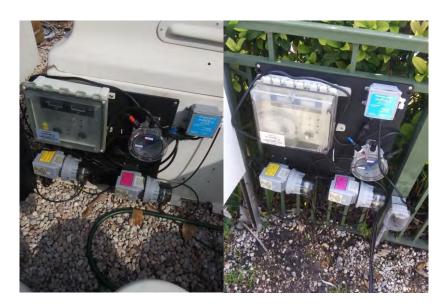

5. The old chemical feeders were mounted inside the pool pump cavity. When Poolsure did a site survey they did not want to install the new chemical controllers in the same location. At their suggestion, a new GFCI-protected outlet was installed in the pool equipment area at the proposed site of the new chemical controllers. American Electrical was hired to install the new outlet, which is on a dedicated circuit and less likely to trip.

6. New chemical feeders were installed by Poolsure for both pools. The controllers that were on site when Vesta took over in July were removed by Crystal Clean after they were relieved of their duties by the District.