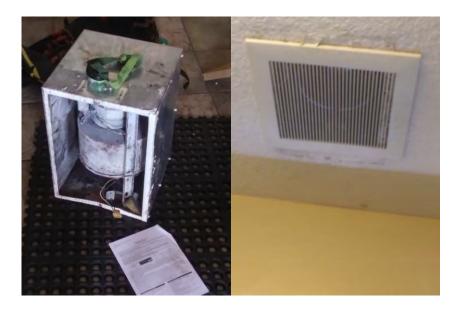

4. The exhaust fan in the women's restroom adjacent to the Veranda was no longer functioning. The motor on the old fan was locked up and it was warm to the touch. This presented a potential fire hazard. A new fan was purchased online and installed by Empire Electric.