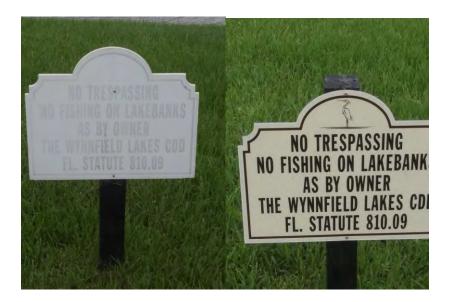

2. Installation of new sump pump in splash pool pump cavity. Old sump pump did not work leaving pool pump underwater.

3. Replacement of "No Trespassing Sign" at end of Raintree Lake Court. The old sign was so faded it was barely legible.