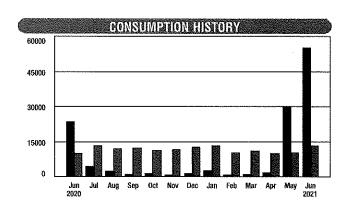

# Wynnfield Lakes CDD Special Assessment Receipts - Duval County Fiscal Year Ending September 30, 2021

|                  |                |                       |                           |                   |                            |                        | Assessment             | : Levyea through L                      | Duvai County   |
|------------------|----------------|-----------------------|---------------------------|-------------------|----------------------------|------------------------|------------------------|-----------------------------------------|----------------|
|                  |                |                       |                           |                   |                            | Gross Levy             | \$528,953.85           | \$517,893.59                            | \$1,046,847.44 |
|                  |                |                       |                           |                   |                            | Net Levy               | \$571,843.45           | \$559,884.96                            | \$1,131,728.41 |
| Date<br>Received | Description    | Gross Tax<br>Received | Discounts/<br>(Penalties) | Commissions 2.00% | Property<br>Appraiser 1.5% | Net Amount<br>Received | General Fund<br>50.53% | Debt Svc Fund-<br>Series 2014<br>49.47% | Total          |
|                  |                |                       |                           |                   |                            |                        |                        |                                         |                |
| 11/06/20         | 10/16-10/31/20 | \$2,642.65            | \$105.71                  | \$50.74           | \$38.05                    | \$2,448.15             | \$1,237.01             | \$1,211.14                              | \$2,448.15     |
| 11/13/20         | 11/1-11/06/20  | \$12,365.20           | \$487.92                  | \$237.55          | \$178.16                   | \$11,461.57            | \$5,791.33             | \$5,670.24                              | \$11,461.57    |
| 11/20/20         | 11/7-11/16/20  | \$50,210.35           | \$2,008.48                | \$964.04          | \$723.03                   | \$46,514.80            | \$23,503.12            | \$23,011.68                             | \$46,514.80    |
| 11/27/20         | 11/17-11/23/20 | \$150,236.74          | \$6,009.59                | \$2,884.54        | \$2,163.41                 | \$139,179.20           | \$70,324.84            | \$68,854.36                             | \$139,179.20   |
| 12/04/20         | 11/24-11/30/20 | \$857,506.11          | \$34,267.65               | \$16,464.77       | \$12,348.58                | \$794,425.11           | \$401,409.23           | \$393,015.88                            | \$794,425.11   |
| 12/11/20         | 12/1-12/8/20   | \$13,683.89           | \$542.65                  | \$262.82          | \$197.12                   | \$12,681.30            | \$6,407.64             | \$6,273.66                              | \$12,681.30    |
| 12/22/20         | 12/9-12/17/20  | \$9,586.52            | \$410.80                  | \$183.51          | \$137.64                   | \$8,854.57             | \$4,474.06             | \$4,380.51                              | \$8,854.57     |
| 01/06/21         | 12/18-12/31/20 | \$2,642.65            | \$79.28                   | \$51.27           | \$38.45                    | \$2,473.65             | \$1,249.89             | \$1,223.76                              | \$2,473.65     |
| 02/04/21         | 1/15-1/31/21   | \$5,955.72            | \$105.70                  | \$117.00          | \$87.75                    | \$5,645.27             | \$2,852.46             | \$2,792.81                              | \$5,645.27     |
| 02/23/21         | 2/1-2/16/21    | \$2,642.65            | \$52.85                   | \$51.80           | \$38.85                    | \$2,499.15             | \$1,262.78             | \$1,236.37                              | \$2,499.15     |
| 03/15/21         | 2/17-2/28/21   | \$2,642.65            | \$26.43                   | \$52.32           | \$39.24                    | \$2,524.66             | \$1,275.67             | \$1,248.99                              | \$2,524.66     |
| 04/05/21         | 3/16-3/31/21   | \$16,326.53           | \$0.00                    | \$326.53          | \$244.90                   | \$15,755.10            | \$7,960.78             | \$7,794.32                              | \$15,755.10    |
| 05/10/21         | 4/15-4/30/21   | \$2,642.65            | (\$79.28)                 | \$54.44           | \$40.83                    | \$2,626.66             | \$1,327.21             | \$1,299.45                              | \$2,626.66     |
| 06/18/21         | 6/1-6/14/21    | \$2,642.65            | (\$79.28)                 | \$54.44           | \$40.83                    | \$2,626.66             | \$1,327.21             | \$1,299.45                              | \$2,626.66     |
| Tota             | l              | \$1,131,726.96        | \$43,938.50               | \$21,755.77       | \$16,316.84                | \$1,049,715.85         | \$530,403.23           | \$519,312.62                            | \$1,049,715.85 |

| YTD collected         | 100.00%      | 100.00%      | 100.00%        |
|-----------------------|--------------|--------------|----------------|
| Gross YTD outstanding | \$0.00       | \$0.00       | \$0.00         |
| Gross YTD collected   | \$571,842.00 | \$559,884.96 | \$1,131,726.96 |
| Discount/Penalties    | \$22,201.36  | \$21,737.14  | \$43,938.50    |
| Commission            | \$10,992.81  | \$10,762.96  | \$21,755.77    |
| Property Appraiser    | \$8,244.62   | \$8,072.22   | \$16,316.84    |
| Net YTD collected     | \$530,403.21 | \$519,312.64 | \$1,049,715.85 |