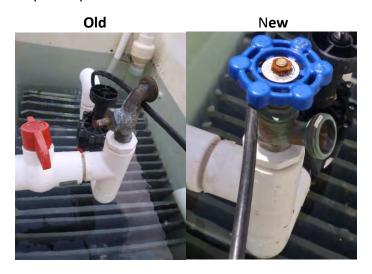

The following maintenance related tasks were completed in late July and August.

1. Installation of new hose bib in pool filter cavity. The handle of the old hose bib had to be turned with a pair of pliers.