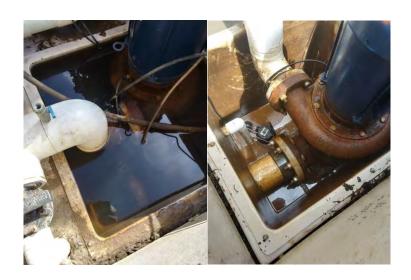

2. Installation of new sump pump in splash pool pump cavity. Old sump pump did not work leaving pool pump underwater.

3. Replacement of "No Trespassing Sign" at end of Raintree Lake Court. The old sign was so faded it was barely legible.