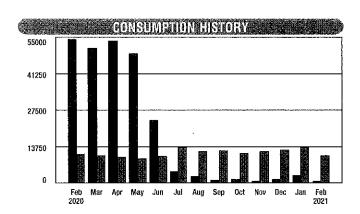

Number             | Billed     | Reading     | Type    | Constant | Consumption |
| 24081122           | 29         | 7862        | Regular | 1        | 90 KWH      |
| Basic Month        | ly Charge  |             |         | \$       | 9.25        |
| <b>Energy Char</b> | je (\$0.06 | 447 per kWi | h)      |          | 5.80        |
| Fuel Cost          |            |             |         |          | 2.93        |
| Environment        | al Charge  | •           |         |          | 0.06        |
| City of Jacks      | onville Fr | anchise Fee | 9       |          | 0.54        |
| Gross Receip       | ts Tax     |             |         |          | 0.48        |
| TOTAL MILE         | RENTE      | ECTRIC C    | HARGES  | ¢        | 19.06       |

\$2.47 of Fuel Cost is Tax Exempt



|                    |   | Water tens ( | al 📗       | Electric Kwh |               |
|--------------------|---|--------------|------------|--------------|---------------|
| 1                  | Т | 1 year ago   | Last Month | This Month   | Average Daily |
| Total Kwh used     | Т | 11,019       | 13,217     | 10,230       | 352           |
| Total Galions used |   | 541,000      | 27,000     | 7,000        | 241           |



8619 Western Way

Jacksonville FL 32256-036060

**Customer Service** 

(904) 731-2456

RepublicServices.com/Support

Important Information

It's easy to go paperless! Sign up for Paperless Billing at RepublicServices.com and enjoy the convenience of managing your account anytime, anywhere, on any device.

| Account Number          | 3-0687-3532380    |
|---------